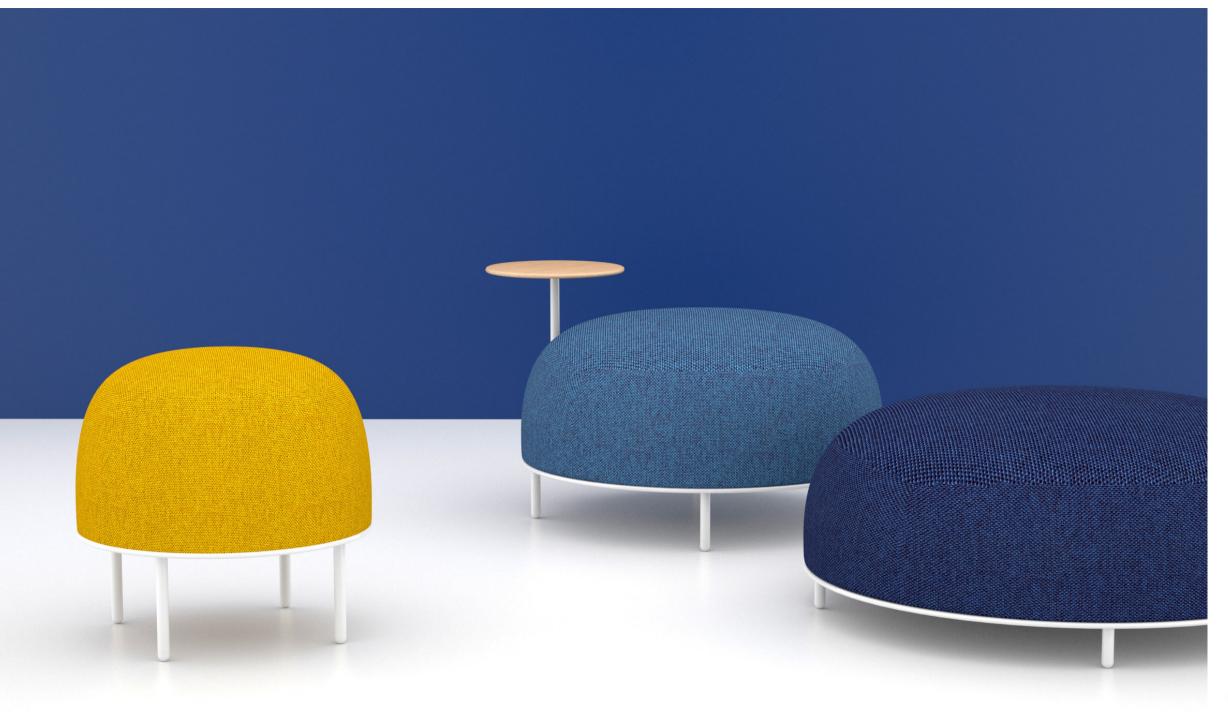

A family of ottomans, at once attractive and iconic, Mou gives a casual touch of comfort in both contract, private or community area, and residential environments.

Mou is available in different measures, always in a round shape, with 1, 3, 5 or 7 seats, offering a wide choice of fabrics. Moreover the collection includes also the possibility to add a side table to any pouf, directly fixed to its structure.

## **Deluxe Edition**

A special version which enrich the product perception, by introducing a metal ring on the base of the padding. An elegant solution for a more refined and accurate environment.

13