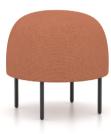

A family of ottomans, at once attractive and iconic, Mou gives a casual touch of comfort in both contract, private or community area, and residential environments.

Mou is available in different measures, always in a round shape, with 1, 3, 5 or 7 seats, offering a wide choice of fabrics. Moreover the collection includes also the possibility to add a side table to any pouf, directly fixed to its structure.

#### MOU 1

standard/deluxe base

□ 50 □ Ø50

base h cm - 18 volume m3 - 0,11 pack pcs - 1