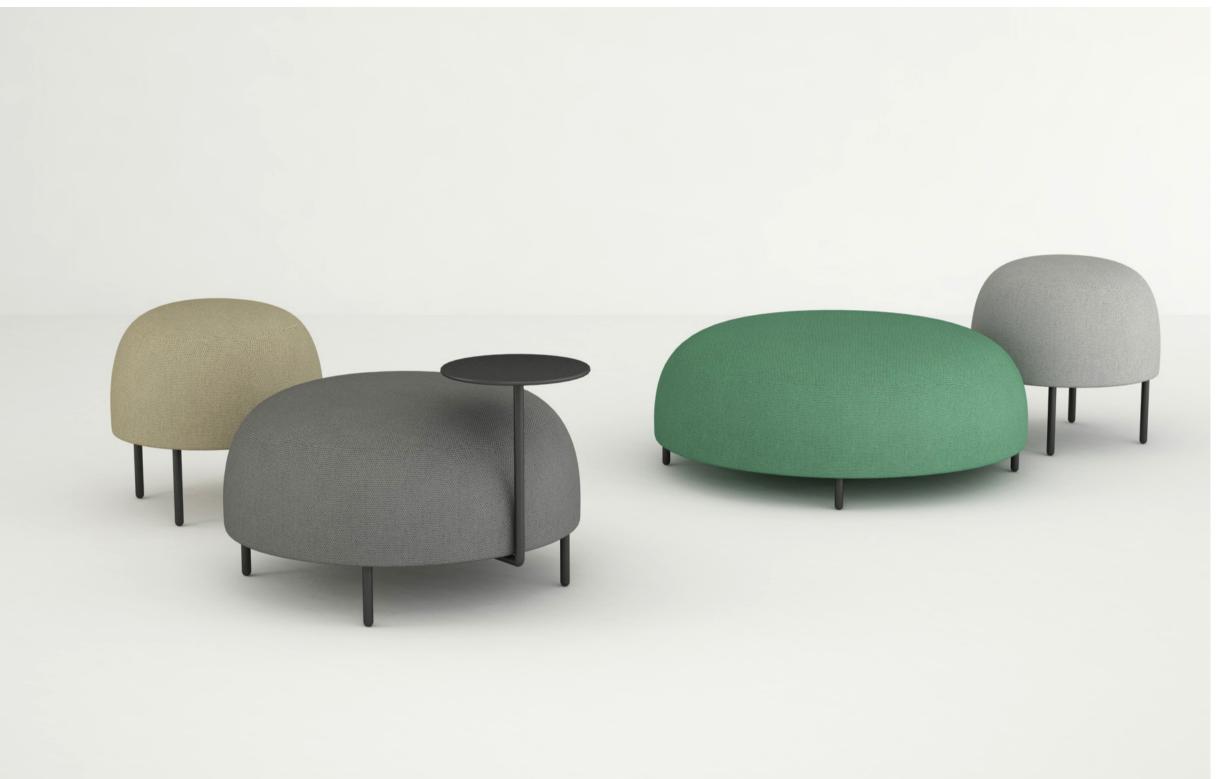

A family of ottomans, at once attractive and iconic, Mou gives a casual touch of comfort in both contract, private or community area, and residential environments.

Mou is available in different measures, always in a round shape, with 1, 3, 5 or 7 seats, offering a wide choice of fabrics. Moreover the collection includes also the possibility to add a side table to any pouf, directly fixed to its structure.

## **Deluxe Edition**

A special version which enrich the product perception, by introducing a metal ring on the base of the padding. An elegant solution for a more refined and accurate environment.

13