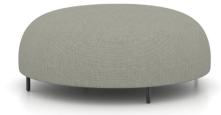

## Low Edition

All products are also available in a low version, where every pieces offer a set of 5cm legs and where the upholstered volumes become bigger and softer.