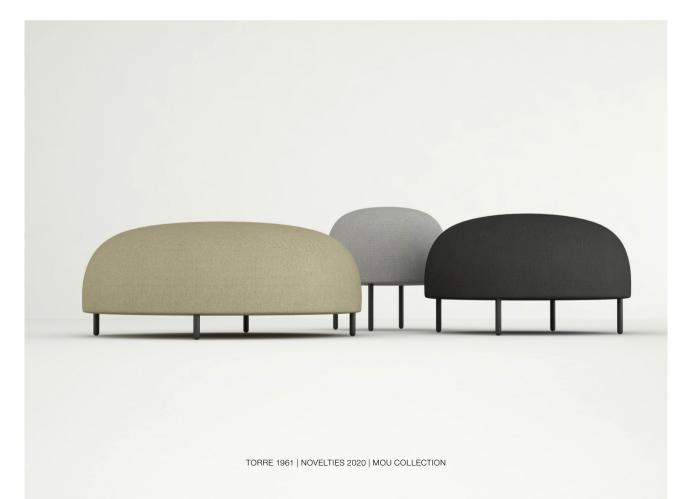

A family of ottomans, at once attractive and iconic, Mou gives a casual touch of comfort in both contract, private or community area, and residential environments.

Mou is available in different measures, always in a round shape, with 1, 3, 5 or 7 seats, offering a wide choice of fabrics. Moreover the collection includes also the possibility to add a side table to any pouf, directly fixed to its structure.

## Low Edition

All products are also available in a low version, where every pieces offer a set of 5cm legs and where the upholstered volumes become bigger and softer.