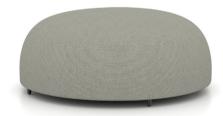

## Low Edition

All products are also available in a low version, where every pieces offer a set of 5cm legs and where the upholstered volumes become bigger and softer.