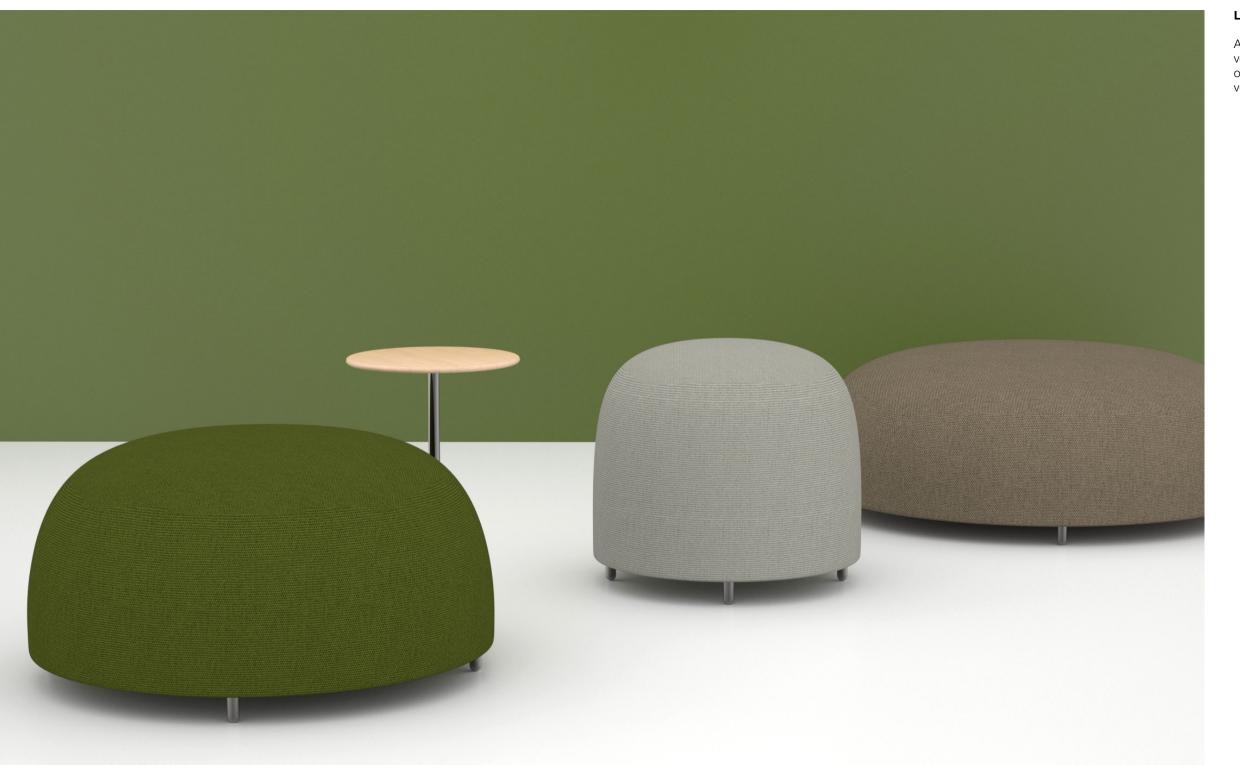

# **Mou** Collection

design studioPANG

Mou means softness, functionality and comfort.

The collection is defined by a graphic silhouette, generous volumes and a wide range of colors and dimensions which allow the user to obtain any possible configuration.

A family of ottomans, at once attractive and iconic, Mou gives a casual touch of comfort in both contract, private or community area, and residential environments.

Mou is available in different measures, always in a round shape, with 1, 3, 5 or 7 seats, offering a wide choice of fabrics. Moreover the collection includes also the possibility to add a side table to any pouf, directly fixed to its structure.

## Low Edition

All products are also available in a low version, where every pieces offer a set of 5cm legs and where the upholstered volumes become bigger and softer.