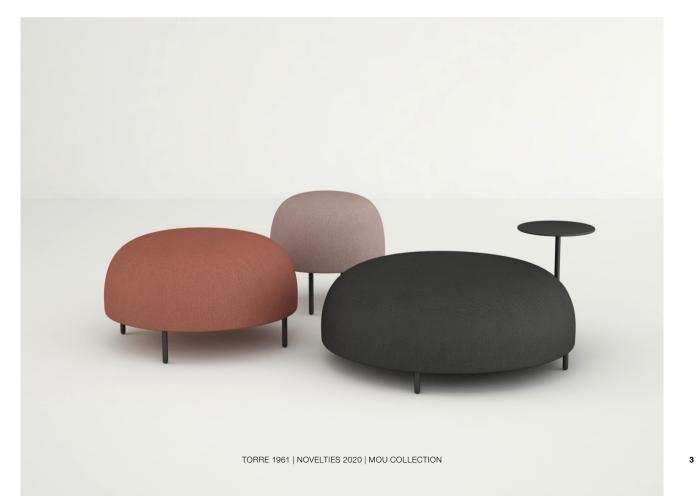

A family of ottomans, at once attractive and iconic, Mou gives a casual touch of comfort in both contract, private or community area, and residential environments.

Mou is available in different measures, always in a round shape, with 1, 3, 5 or 7 seats, offering a wide choice of fabrics. Moreover the collection includes also the possibility to add a side table to any pouf, directly fixed to its structure.