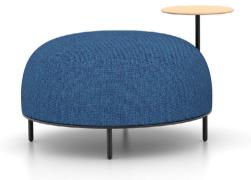

A family of ottomans, at once attractive and iconic, Mou gives a casual touch of comfort in both contract, private or community area, and residential environments.

Mou is available in different measures, always in a round shape, with 1, 3, 5 or 7 seats, offering a wide choice of fabrics. Moreover the collection includes also the possibility to add a side table to any pouf, directly fixed to its structure.

## **Deluxe Edition**

A special version which enrich the product perception, by introducing a metal ring on the base of the padding. An elegant solution for a more refined and accurate environment.

13