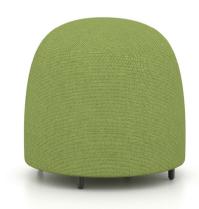

A family of ottomans, at once attractive and iconic, Mou gives a casual touch of comfort in both contract, private or community area, and residential environments.

Mou is available in different measures, always in a round shape, with 1, 3, 5 or 7 seats, offering a wide choice of fabrics. Moreover the collection includes also the possibility to add a side table to any pouf, directly fixed to its structure.

## Low Edition

All products are also available in a low version, where every pieces offer a set of 5cm legs and where the upholstered volumes become bigger and softer.