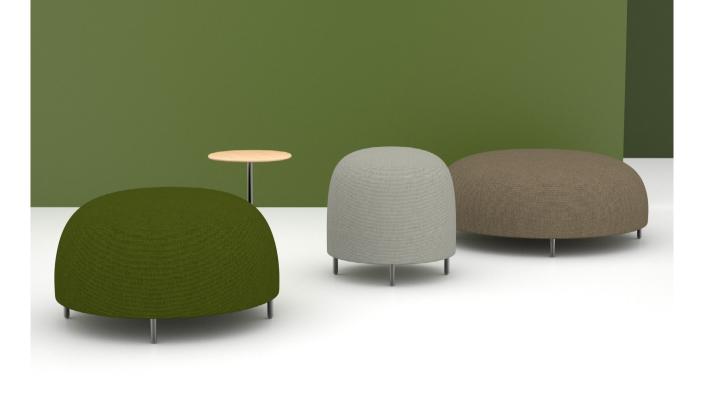

A family of ottomans, at once attractive and iconic, Mou gives a casual touch of comfort in both contract, private or community area, and residential environments.

Mou is available in different measures, always in a round shape, with 1, 3, 5 or 7 seats, offering a wide choice of fabrics. Moreover the collection includes also the possibility to add a side table to any pouf, directly fixed to its structure.

## Low Edition

All products are also available in a low version, where every pieces offer a set of 5cm legs and where the upholstered volumes become bigger and softer.