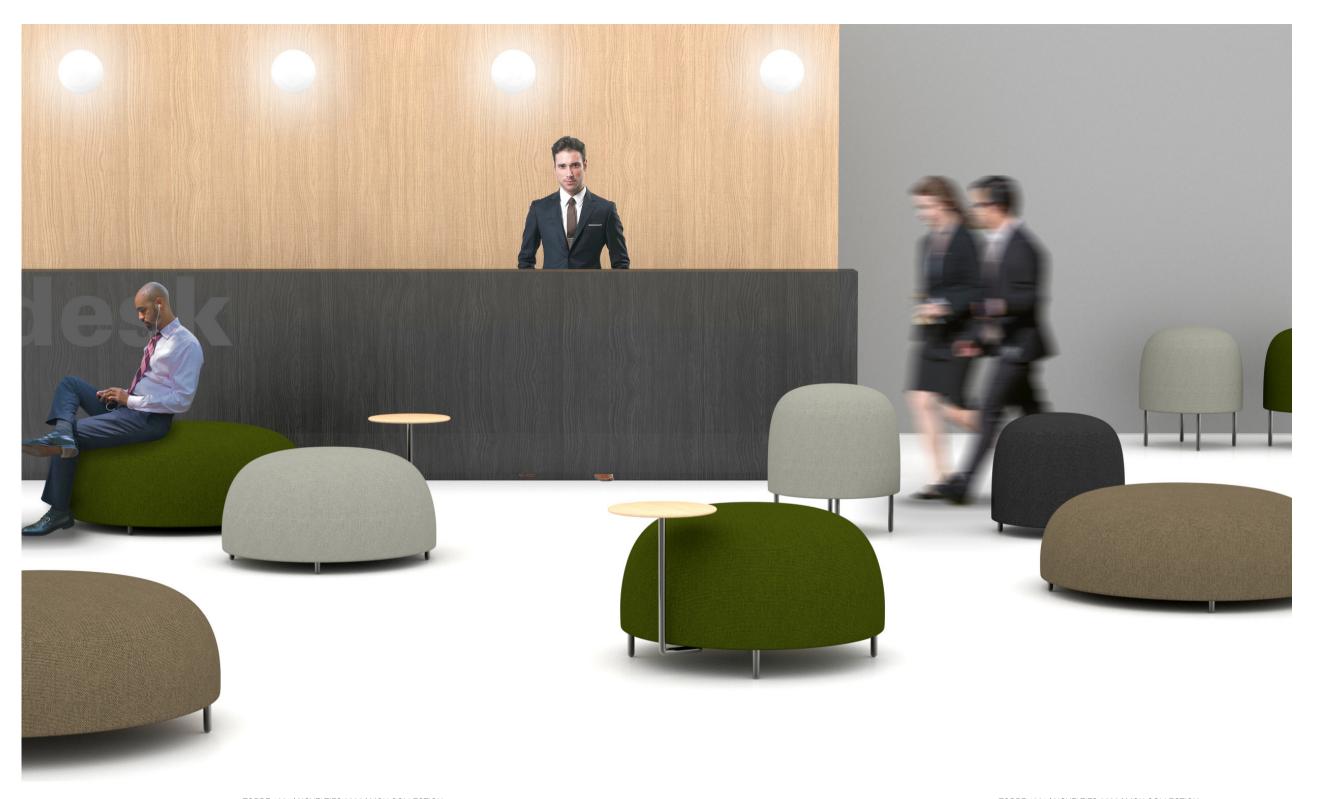

# **Mou** Collection

design studioPANG

Mou means softness, functionality and comfort.

The collection is defined by a graphic silhouette, generous volumes and a wide range of colors and dimensions which allow the user to obtain any possible configuration.

A family of ottomans, at once attractive and iconic, Mou gives a casual touch of comfort in both contract, private or community area, and residential environments.

Mou is available in different measures, always in a round shape, with 1, 3, 5 or 7 seats, offering a wide choice of fabrics. Moreover the collection includes also the possibility to add a side table to any pouf, directly fixed to its structure.

TORRE 1961 | NOVELTIES 2020 | MOU COLLECTION TORRE 1961 | NOVELTIES 2020 | MOU COLLECTION