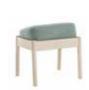

Hajd comes in one or three sections in natural birch and in a wide variety of different fabrics.

Design: Marit Stigsdotter / Staffan Lind

Alice pouffe stools are the natural complement to Alice easy chairs and sofas. They provide additional seating that encourages conversation and breaks. They are flexible and easy to move around and can also be used as footstools.

These pouffe stools combine the best of pouffes and stools: the inviting softness of the pouffe and the legs of the stool, which lift it from the floor, help keep it clean and make cleaning quick and easy. And, of course, they have removable, washable coverings.