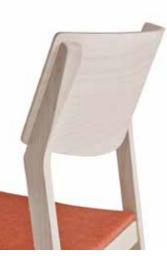

## **ANYDAY CHAIRS**

Design: Marit Stigsdotter / Staffan Lind

The chairs in the Anyday range have a comfy seat and a wide back for optimum support.

The long armrests of the Anyday armchair provide support when sitting down and getting up from the chair. The Anyday suspendable armchair combines arm support with suspendability, which facilitates cleaning.

All Anyday products are stackable and the armchair can also be fitted with wheels and handles so it can be pushed up to the table more easily.

All chairs have removable, washable coverings.