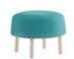

Hajd comes in one or three sections in natural birch and in a wide variety of different fabrics.

Design: Marit Stigsdotter / Staffan Lind

Alice pouffe stools are the natural complement to Alice easy chairs and sofas. They provide additional seating that encourages conversation and breaks. They are flexible and easy to move around and can also be used as footstools.

These pouffe stools combine the best of pouffes and stools: the inviting softness of the pouffe and the legs of the stool, which lift it from the floor, help keep it clean and make cleaning quick and easy. And, of course, they have removable, washable coverings.