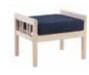

Hajd comes in one or three sections in natural birch and in a wide variety of different fabrics.

Design: Marit Stigsdotter / Staffan Lind

Alice pouffe stools are the natural complement to Alice easy chairs and sofas. They provide additional seating that encourages conversation and breaks. They are flexible and easy to move around and can also be used as footstools.

These pouffe stools combine the best of pouffes and stools: the inviting softness of the pouffe and the legs of the stool, which lift it from the floor, help keep it clean and make cleaning quick and easy. And, of course, they have removable, washable coverings.