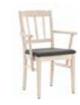

## **ANYDAY CHAIRS**

Design: Marit Stigsdotter / Staffan Lind

The chairs in the Anyday range have a comfy seat and a wide back for optimum support.

The long armrests of the Anyday armchair provide support when sitting down and getting up from the chair. The Anyday suspendable armchair combines arm support with suspendability, which facilitates cleaning.

All Anyday products are stackable and the armchair can also be fitted with wheels and handles so it can be pushed up to the table more easily.

All chairs have removable, washable coverings.