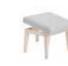

Hajd comes in one or three sections in natural birch and in a wide variety of different fabrics.

Design: Marit Stigsdotter / Staffan Lind

Alice pouffe stools are the natural complement to Alice easy chairs and sofas. They provide additional seating that encourages conversation and breaks. They are flexible and easy to move around and can also be used as footstools.

These pouffe stools combine the best of pouffes and stools: the inviting softness of the pouffe and the legs of the stool, which lift it from the floor, help keep it clean and make cleaning quick and easy. And, of course, they have removable, washable coverings.