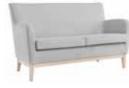

Yellow can be used as a highlighter colour on an individual cushion, for example. The Red&Blue edition will be a colourful feature that can be enjoyed by all.

**Sides**. Alice armchairs and sofas are appreciated for their light and airy appearance, but sometimes you want a cosier feel. Alice padded sides are installed by hand and can be installed at a later date on all models. No screws, fittings or holes are required. The coverings are removable and washable.