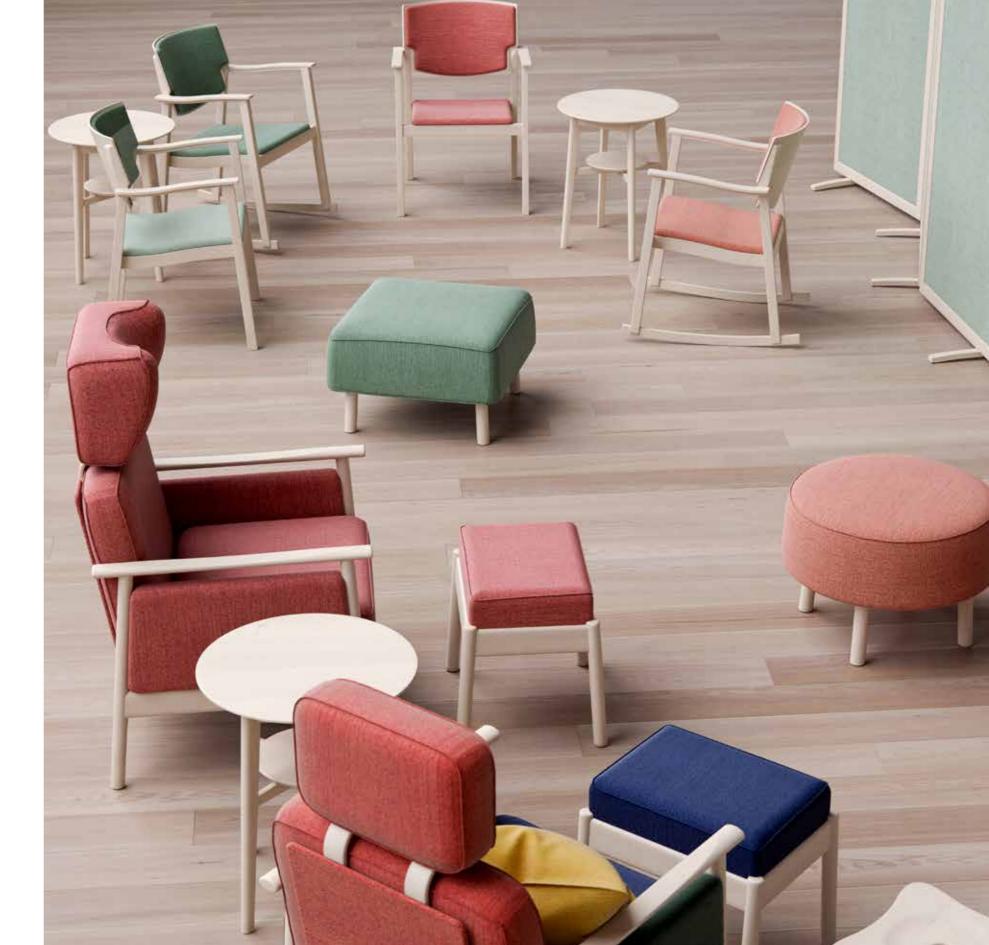

Hajd comes in one or three sections in natural birch and in a wide variety of different fabrics.

Design: Marit Stigsdotter / Staffan Lind

Alice pouffe stools are the natural complement to Alice easy chairs and sofas. They provide additional seating that encourages conversation and breaks. They are flexible and easy to move around and can also be used as footstools.

These pouffe stools combine the best of pouffes and stools: the inviting softness of the pouffe and the legs of the stool, which lift it from the floor, help keep it clean and make cleaning quick and easy. And, of course, they have removable, washable coverings.

## ALICE RED&BLUE EDITION, SIDES AND NECK CUSHION WITH SIDE SUPPORT

Design: Marit Stigsdotter / Staffan Lind

The Red&Blue edition is our Alice armchair in colours that have been chosen with our dementia users in mind. Clarity in their surroundings can help make these users feel more secure, and colour and design can help with this. The primary colours red and blue are the colours that most people can perceive and describe for the longest. Giving the seat and back different colours can also help to make their function easier to understand.

Yellow can be used as a highlighter colour on an individual cushion, for example. The Red&Blue edition will be a colourful feature that can be enjoyed by all.

**Sides**. Alice armchairs and sofas are appreciated for their light and airy appearance, but sometimes you want a cosier feel. Alice padded sides are installed by hand and can be installed at a later date on all models. No screws, fittings or holes are required. The coverings are removable and washable.