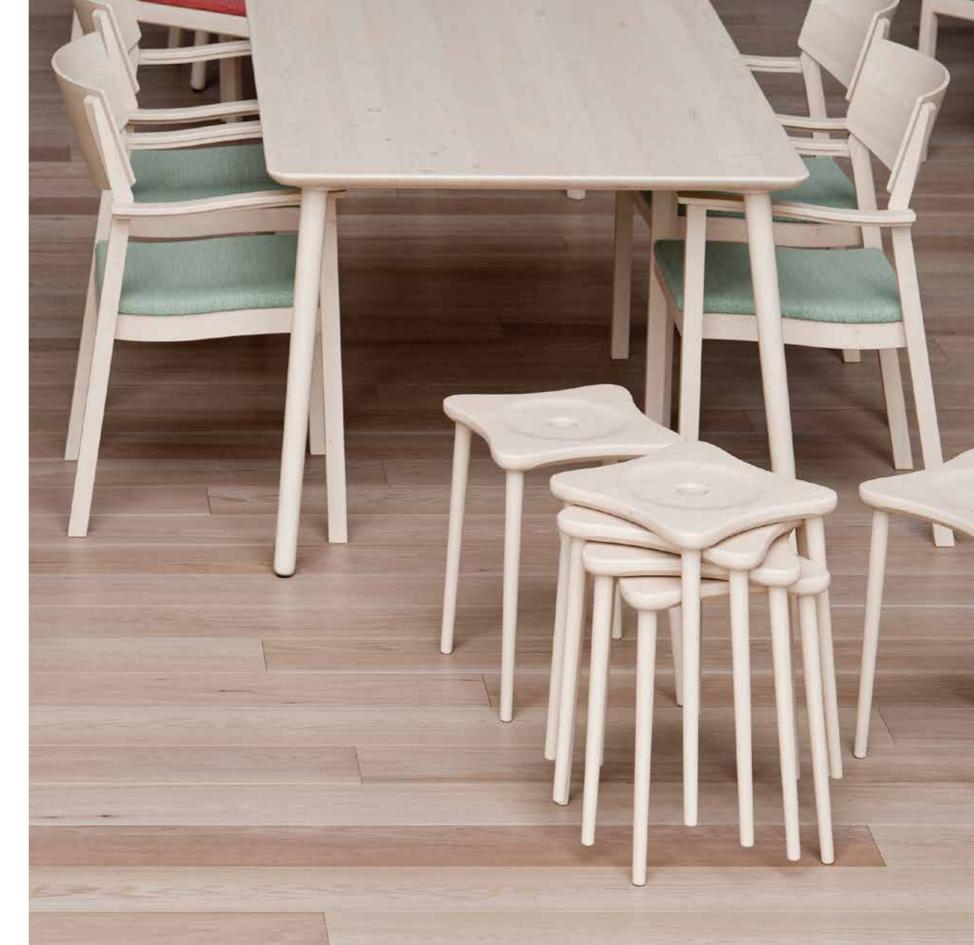

## **ANYDAY CHAIRS**

Design: Marit Stigsdotter / Staffan Lind

The chairs in the Anyday range have a comfy seat and a wide back for optimum support.

The long armrests of the Anyday armchair provide support when sitting down and getting up from the chair. The Anyday suspendable armchair combines arm support with suspendability, which facilitates cleaning.

All Anyday products are stackable and the armchair can also be fitted with wheels and handles so it can be pushed up to the table more easily.

All chairs have removable, washable coverings.

## **FYRAN STACKABLE STOOL**

Design: Marit Stigsdotter / Staffan Lind

The Fyran stool offers an easy way of providing additional seating on a temporary basis, if a resident is being visited by several people, for example. It is primarily intended to be used by staff or visitors.

Up to four Fyran stools can be stacked together. This is very practical if there is more than one stool in the room. And it also allows you to keep a few spare stools in a "stool-pool", easy at hand.