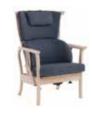

## ALICE RED&BLUE EDITION, SIDES AND NECK CUSHION WITH SIDE SUPPORT

Design: Marit Stigsdotter / Staffan Lind

The Red&Blue edition is our Alice armchair in colours that have been chosen with our dementia users in mind. Clarity in their surroundings can help make these users feel more secure, and colour and design can help with this. The primary colours red and blue are the colours that most people can perceive and describe for the longest. Giving the seat and back different colours can also help to make their function easier to understand.

Yellow can be used as a highlighter colour on an individual cushion, for example. The Red&Blue edition will be a colourful feature that can be enjoyed by all.

**Sides**. Alice armchairs and sofas are appreciated for their light and airy appearance, but sometimes you want a cosier feel. Alice padded sides are installed by hand and can be installed at a later date on all models. No screws, fittings or holes are required. The coverings are removable and washable.