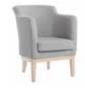

## ALICE RED&BLUE EDITION, SIDES AND NECK CUSHION WITH SIDE SUPPORT

Design: Marit Stigsdotter / Staffan Lind

The Red&Blue edition is our Alice armchair in colours that have been chosen with our dementia users in mind. Clarity in their surroundings can help make these users feel more secure, and colour and design can help with this. The primary colours red and blue are the colours that most people can perceive and describe for the longest. Giving the seat and back different colours can also help to make their function easier to understand.

Yellow can be used as a highlighter colour on an individual cushion, for example. The Red&Blue edition will be a colourful feature that can be enjoyed by all.

**Sides**. Alice armchairs and sofas are appreciated for their light and airy appearance, but sometimes you want a cosier feel. Alice padded sides are installed by hand and can be installed at a later date on all models. No screws, fittings or holes are required. The coverings are removable and washable.