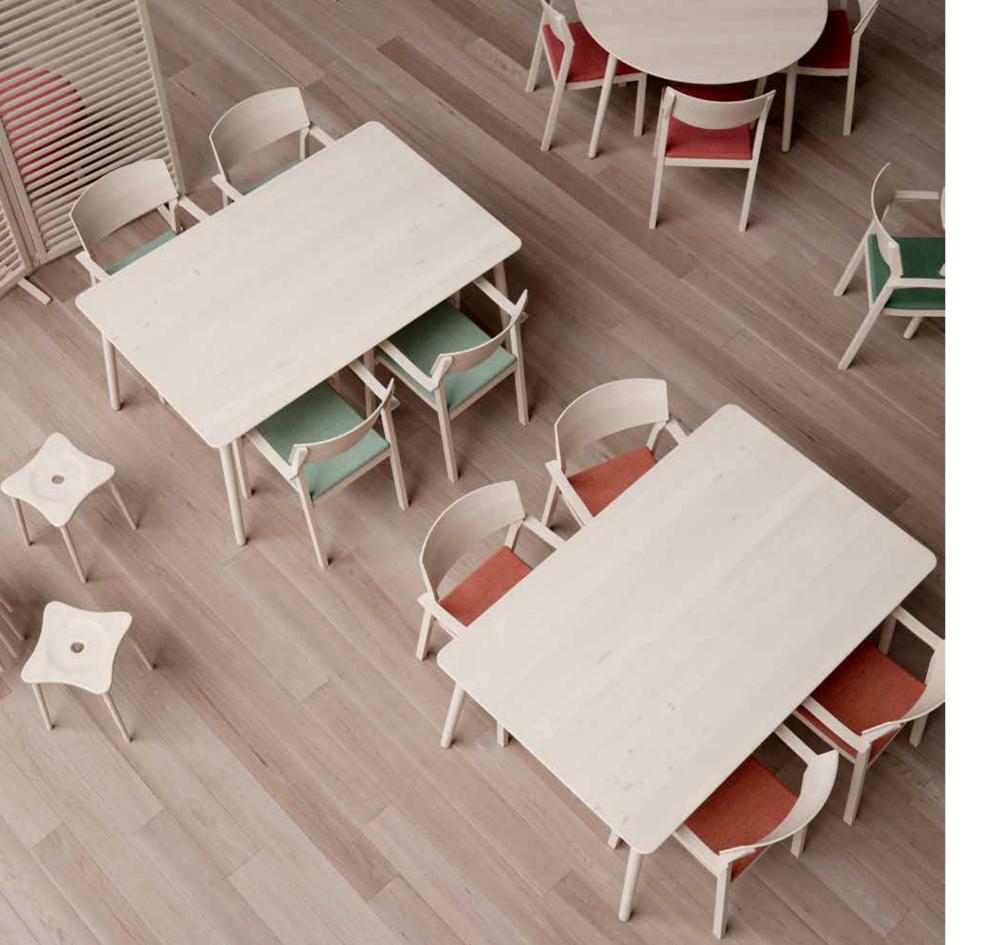

## **ANYDAY CHAIRS**

Design: Marit Stigsdotter / Staffan Lind

The chairs in the Anyday range have a comfy seat and a wide back for optimum support.

The long armrests of the Anyday armchair provide support when sitting down and getting up from the chair. The Anyday suspendable armchair combines arm support with suspendability, which facilitates cleaning.

All Anyday products are stackable and the armchair can also be fitted with wheels and handles so it can be pushed up to the table more easily.

All chairs have removable, washable coverings.

## **ANYDAY CHAIRS WITH WEBBING**

Design: Marit Stigsdotter / Staffan Lind

Our comfortable, versatile Anyday chairs are perfect for meeting rooms, churches, community centres and other similar spaces. They come with a padded seat or webbing and all variants are linkable. All Anyday chairs can be linked interchangeably with each other whatever their design, and all can of course be stacked.

## **ALEX TABLE**

Design: Marit Stigsdotter / Staffan Lind

Alex is Albin's new range of permanent tables in different shapes and sizes, both rectangular and round. All the tables have low rims and are easy to combine with many different chairs and armchairs.

Top comes in solid birch or laminated MDF. Alex can also be supplied with a Quietboard top. The legs have stable wooden threads and can easily be assembled by hand without the need for tools, screws or fittings.

The ability to combine materials and colours makes Alex suitable for a wide variety of environments.

Hajd is 360° foldable, so a 3-section screen can be folded up into a compact unit that takes up a minimum of space.