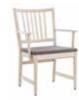

## **ANYDAY CHAIRS**

Design: Marit Stigsdotter / Staffan Lind

The chairs in the Anyday range have a comfy seat and a wide back for optimum support.

The long armrests of the Anyday armchair provide support when sitting down and getting up from the chair. The Anyday suspendable armchair combines arm support with suspendability, which facilitates cleaning.

All Anyday products are stackable and the armchair can also be fitted with wheels and handles so it can be pushed up to the table more easily.

All chairs have removable, washable coverings.