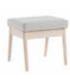

Hajd comes in one or three sections in natural birch and in a wide variety of different fabrics.

Design: Marit Stigsdotter / Staffan Lind

Alice pouffe stools are the natural complement to Alice easy chairs and sofas. They provide additional seating that encourages conversation and breaks. They are flexible and easy to move around and can also be used as footstools.

These pouffe stools combine the best of pouffes and stools: the inviting softness of the pouffe and the legs of the stool, which lift it from the floor, help keep it clean and make cleaning quick and easy. And, of course, they have removable, washable coverings.