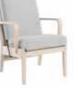

## **ANYDAY CHAIRS**

Design: Marit Stigsdotter / Staffan Lind

The chairs in the Anyday range have a comfy seat and a wide back for optimum support.

The long armrests of the Anyday armchair provide support when sitting down and getting up from the chair. The Anyday suspendable armchair combines arm support with suspendability, which facilitates cleaning.

All Anyday products are stackable and the armchair can also be fitted with wheels and handles so it can be pushed up to the table more easily.

All chairs have removable, washable coverings.