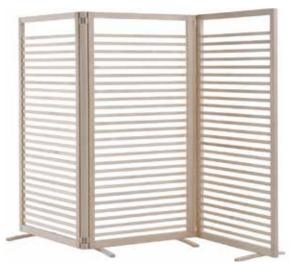

The ability to combine materials and colours makes Alex suitable for a wide variety of environments.

Hajd is 360° foldable, so a 3-section screen can be folded up into a compact unit that takes up a minimum of space.

## HAJD ROOM DIVIDER

Design: Marit Stigsdotter / Staffan Lind

Hajd room divider allows work and living spaces to be used for a wide variety of purposes. The flexible room dividers make it easy to divide up and screen off spaces, functions and activities on a temporary basis.

The screens have slatted or fabric filling. The light and airy slats provide visual screening whilst still enabling close contact with the surrounding area. Fabric fillings can be used to give the space a cosy feel. This version of Hajd also enhances the acoustic environment.

Hajd comes in one or three sections in natural birch and in a wide variety of different fabrics.

Design: Marit Stigsdotter / Staffan Lind

Alice pouffe stools are the natural complement to Alice easy chairs and sofas. They provide additional seating that encourages conversation and breaks. They are flexible and easy to move around and can also be used as footstools.