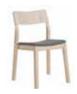

## **ANYDAY CHAIRS**

Design: Marit Stigsdotter / Staffan Lind

The chairs in the Anyday range have a comfy seat and a wide back for optimum support.

The long armrests of the Anyday armchair provide support when sitting down and getting up from the chair. The Anyday suspendable armchair combines arm support with suspendability, which facilitates cleaning.

## **ANYDAY CHAIRS WITH WEBBING**

Design: Marit Stigsdotter / Staffan Lind

Our comfortable, versatile Anyday chairs are perfect for meeting rooms, churches, community centres and other similar spaces. They come with a padded seat or webbing and all variants are linkable. All Anyday chairs can be linked interchangeably with each other whatever their design, and all can of course be stacked.