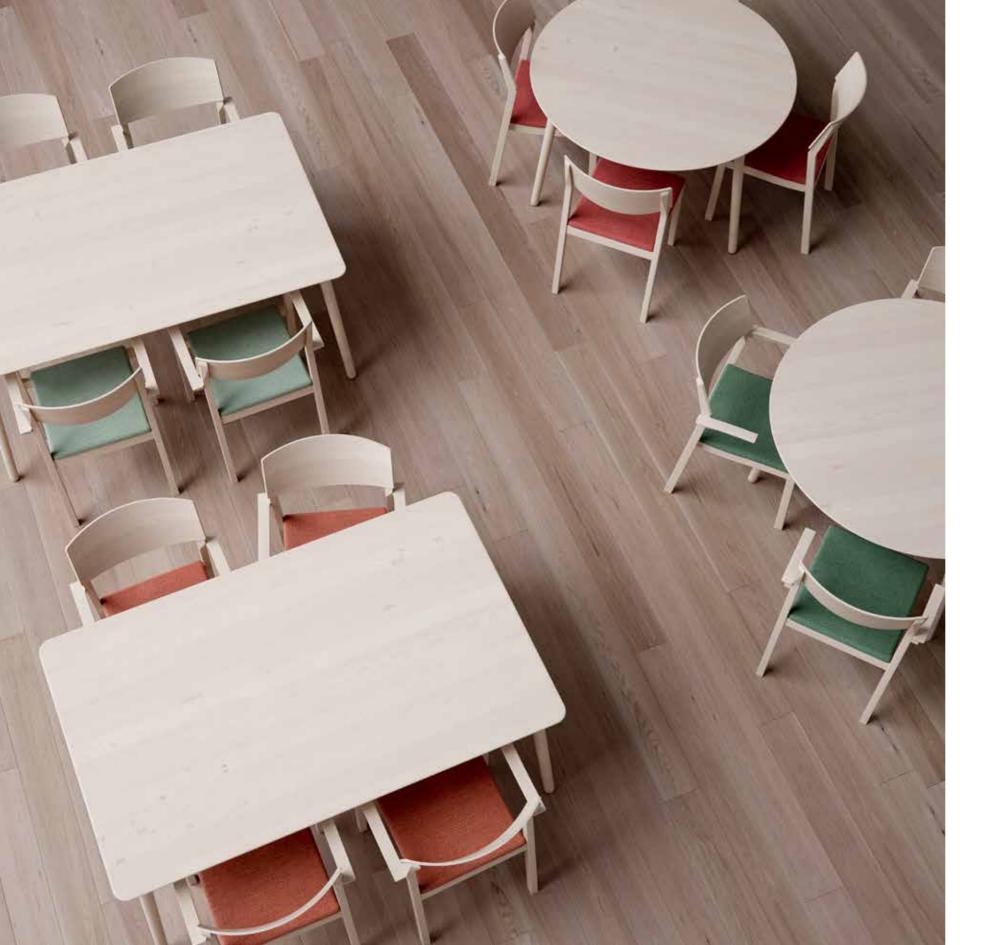

## **ALEX TABLE**

Design: Marit Stigsdotter / Staffan Lind

Alex is Albin's new range of permanent tables in different shapes and sizes, both rectangular and round. All the tables have low rims and are easy to combine with many different chairs and armchairs.

Top comes in solid birch or laminated MDF. Alex can also be supplied with a Quietboard top. The legs have stable wooden threads and can easily be assembled by hand without the need for tools, screws or fittings.

The ability to combine materials and colours makes Alex suitable for a wide variety of environments.

Hajd is 360° foldable, so a 3-section screen can be folded up into a compact unit that takes up a minimum of space.