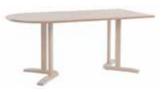

## **ALEX TABLE**

Design: Marit Stigsdotter / Staffan Lind

Alex is Albin's new range of permanent tables in different shapes and sizes, both rectangular and round. All the tables have low rims and are easy to combine with many different chairs and armchairs.

Top comes in solid birch or laminated MDF. Alex can also be supplied with a Quietboard top. The legs have stable wooden threads and can easily be assembled by hand without the need for tools, screws or fittings.

The ability to combine materials and colours makes Alex suitable for a wide variety of environments.

Hajd is 360° foldable, so a 3-section screen can be folded up into a compact unit that takes up a minimum of space.