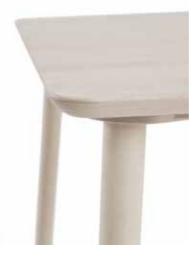

## **ALEX TABLE**

Design: Marit Stigsdotter / Staffan Lind

Alex is Albin's new range of permanent tables in different shapes and sizes, both rectangular and round. All the tables have low rims and are easy to combine with many different chairs and armchairs.

Top comes in solid birch or laminated MDF. Alex can also be supplied with a Quietboard top. The legs have stable wooden threads and can easily be assembled by hand without the need for tools, screws or fittings.

### IT'S ALL IN THE DETAIL

Rounded corners and the soft contours of their tops give our Alex tables character.

The rounded square-shaped seats of the Fyran stool combine form and function in a fun way. The bevelled edges of the back legs where they connect with the back is a theme that runs throughout the Anyday range.