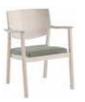

## **ANYDAY CHAIRS**

Design: Marit Stigsdotter / Staffan Lind

The chairs in the Anyday range have a comfy seat and a wide back for optimum support.

The long armrests of the Anyday armchair provide support when sitting down and getting up from the chair. The Anyday suspendable armchair combines arm support with suspendability, which facilitates cleaning.

All Anyday products are stackable and the armchair can also be fitted with wheels and handles so it can be pushed up to the table more easily.

All chairs have removable, washable coverings.