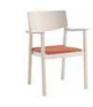

## **ANYDAY CHAIRS**

Design: Marit Stigsdotter / Staffan Lind

The chairs in the Anyday range have a comfy seat and a wide back for optimum support.

The long armrests of the Anyday armchair provide support when sitting down and getting up from the chair. The Anyday suspendable armchair combines arm support with suspendability, which facilitates cleaning.

All Anyday products are stackable and the armchair can also be fitted with wheels and handles so it can be pushed up to the table more easily.

All chairs have removable, washable coverings.