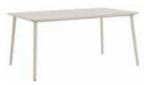

## **ALEX TABLE**

Design: Marit Stigsdotter / Staffan Lind

Alex is Albin's new range of permanent tables in different shapes and sizes, both rectangular and round. All the tables have low rims and are easy to combine with many different chairs and armchairs.

Top comes in solid birch or laminated MDF. Alex can also be supplied with a Quietboard top. The legs have stable wooden threads and can easily be assembled by hand without the need for tools, screws or fittings.

The ability to combine materials and colours makes Alex suitable for a wide variety of environments.

Hajd is 360° foldable, so a 3-section screen can be folded up into a compact unit that takes up a minimum of space.