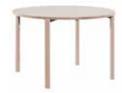

## **ALEX TABLE**

Design: Marit Stigsdotter / Staffan Lind

Alex is Albin's new range of permanent tables in different shapes and sizes, both rectangular and round. All the tables have low rims and are easy to combine with many different chairs and armchairs.

Top comes in solid birch or laminated MDF. Alex can also be supplied with a Quietboard top. The legs have stable wooden threads and can easily be assembled by hand without the need for tools, screws or fittings.

The ability to combine materials and colours makes Alex suitable for a wide variety of environments.

Hajd is 360° foldable, so a 3-section screen can be folded up into a compact unit that takes up a minimum of space.