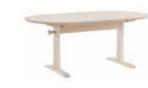

## **ALEX TABLE**

Design: Marit Stigsdotter / Staffan Lind

Alex is Albin's new range of permanent tables in different shapes and sizes, both rectangular and round. All the tables have low rims and are easy to combine with many different chairs and armchairs.

Top comes in solid birch or laminated MDF. Alex can also be supplied with a Quietboard top. The legs have stable wooden threads and can easily be assembled by hand without the need for tools, screws or fittings.

The ability to combine materials and colours makes Alex suitable for a wide variety of environments.

Hajd is 360° foldable, so a 3-section screen can be folded up into a compact unit that takes up a minimum of space.

### IT'S ALL IN THE DETAIL

Rounded corners and the soft contours of their tops give our Alex tables character.

The rounded square-shaped seats of the Fyran stool combine form and function in a fun way. The bevelled edges of the back legs where they connect with the back is a theme that runs throughout the Anyday range.