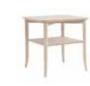

## **ALEX TABLE**

Design: Marit Stigsdotter / Staffan Lind

Alex is Albin's new range of permanent tables in different shapes and sizes, both rectangular and round. All the tables have low rims and are easy to combine with many different chairs and armchairs.

Top comes in solid birch or laminated MDF. Alex can also be supplied with a Quietboard top. The legs have stable wooden threads and can easily be assembled by hand without the need for tools, screws or fittings.

The ability to combine materials and colours makes Alex suitable for a wide variety of environments.

Hajd is 360° foldable, so a 3-section screen can be folded up into a compact unit that takes up a minimum of space.

### IT'S ALL IN THE DETAIL

Rounded corners and the soft contours of their tops give our Alex tables character.

The rounded square-shaped seats of the Fyran stool combine form and function in a fun way. The bevelled edges of the back legs where they connect with the back is a theme that runs throughout the Anyday range.