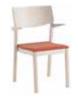

## **ANYDAY CHAIRS**

Design: Marit Stigsdotter / Staffan Lind

The chairs in the Anyday range have a comfy seat and a wide back for optimum support.

The long armrests of the Anyday armchair provide support when sitting down and getting up from the chair. The Anyday suspendable armchair combines arm support with suspendability, which facilitates cleaning.

All Anyday products are stackable and the armchair can also be fitted with wheels and handles so it can be pushed up to the table more easily.

All chairs have removable, washable coverings.