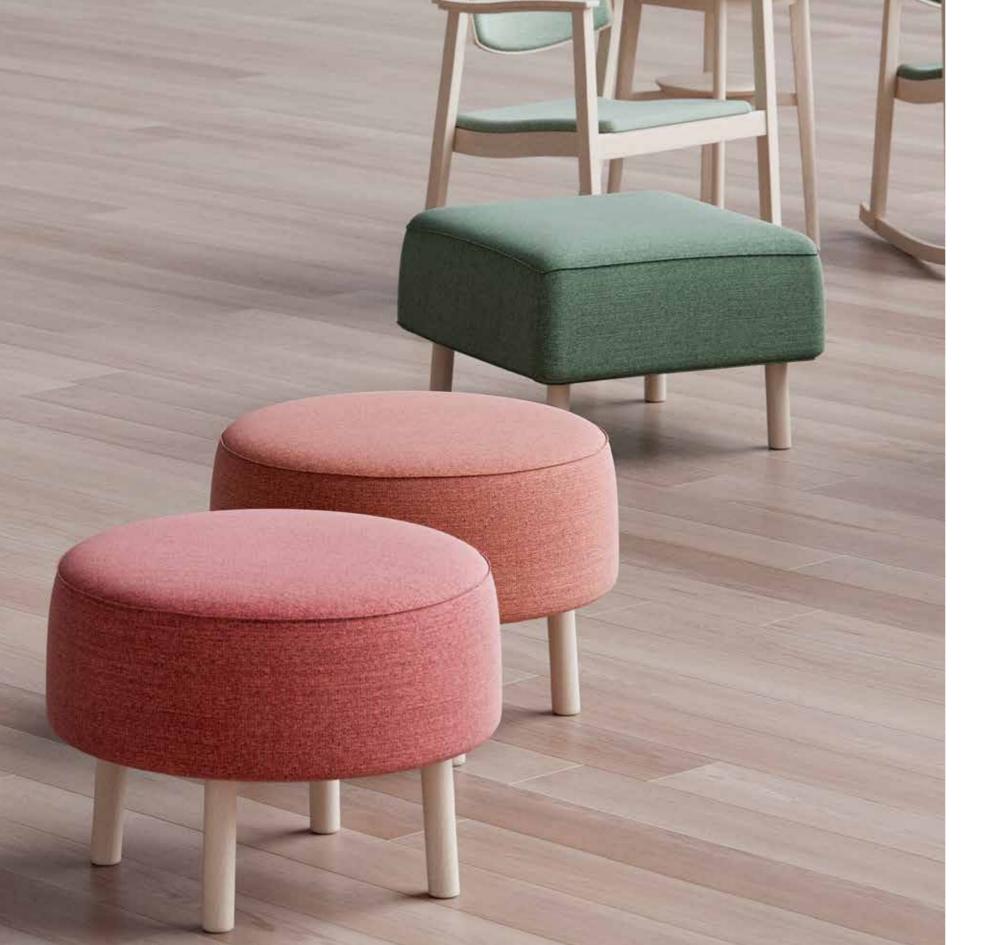

Hajd comes in one or three sections in natural birch and in a wide variety of different fabrics.

Design: Marit Stigsdotter / Staffan Lind

Alice pouffe stools are the natural complement to Alice easy chairs and sofas. They provide additional seating that encourages conversation and breaks. They are flexible and easy to move around and can also be used as footstools.

These pouffe stools combine the best of pouffes and stools: the inviting softness of the pouffe and the legs of the stool, which lift it from the floor, help keep it clean and make cleaning quick and easy. And, of course, they have removable, washable coverings.