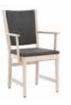

## **ANYDAY CHAIRS**

Design: Marit Stigsdotter / Staffan Lind

The chairs in the Anyday range have a comfy seat and a wide back for optimum support.

The long armrests of the Anyday armchair provide support when sitting down and getting up from the chair. The Anyday suspendable armchair combines arm support with suspendability, which facilitates cleaning.

All Anyday products are stackable and the armchair can also be fitted with wheels and handles so it can be pushed up to the table more easily.

All chairs have removable, washable coverings.