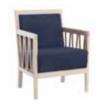

## **ANYDAY CHAIRS**

Design: Marit Stigsdotter / Staffan Lind

The chairs in the Anyday range have a comfy seat and a wide back for optimum support.

The long armrests of the Anyday armchair provide support when sitting down and getting up from the chair. The Anyday suspendable armchair combines arm support with suspendability, which facilitates cleaning.

All Anyday products are stackable and the armchair can also be fitted with wheels and handles so it can be pushed up to the table more easily.

All chairs have removable, washable coverings.