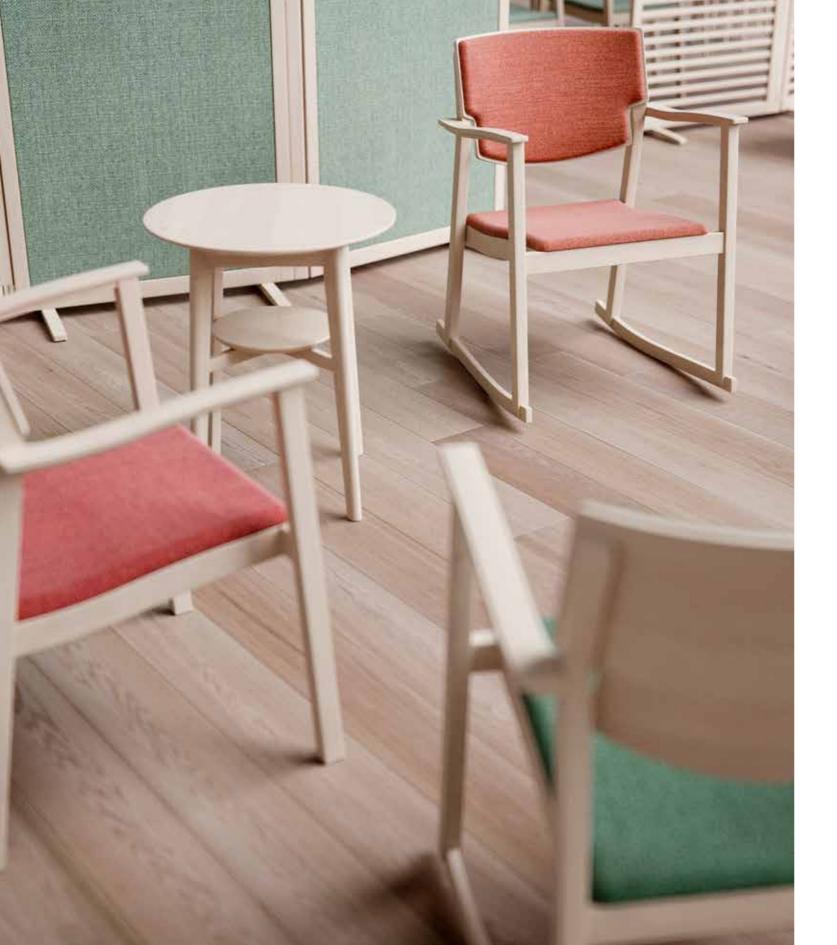

## **ANYDAY CHAIRS**

Design: Marit Stigsdotter / Staffan Lind

The chairs in the Anyday range have a comfy seat and a wide back for optimum support.

The long armrests of the Anyday armchair provide support when sitting down and getting up from the chair. The Anyday suspendable armchair combines arm support with suspendability, which facilitates cleaning.

# ANYDAY EASY CHAIR AND ROCKING CHAIR

Design: Marit Stigsdotter / Staffan Lind

The Anyday easy chair is lightweight, space-saving and easy to move around – just like an ordinary armchair, but yet almost as comfortable as an ordinary upholstered easy chair. It can be used as a conference chair or visitors chair, in wards or day rooms.

## **ALEX TABLE**

Design: Marit Stigsdotter / Staffan Lind

Alex is Albin's new range of permanent tables in different shapes and sizes, both rectangular and round. All the tables have low rims and are easy to combine with many different chairs and armchairs.