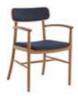

## **ANYDAY CHAIRS**

Design: Marit Stigsdotter / Staffan Lind

The chairs in the Anyday range have a comfy seat and a wide back for optimum support.

The long armrests of the Anyday armchair provide support when sitting down and getting up from the chair. The Anyday suspendable armchair combines arm support with suspendability, which facilitates cleaning.

All Anyday products are stackable and the armchair can also be fitted with wheels and handles so it can be pushed up to the table more easily.

All chairs have removable, washable coverings.