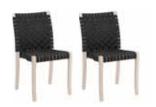

## **ANYDAY CHAIRS WITH WEBBING**

Design: Marit Stigsdotter / Staffan Lind

Our comfortable, versatile Anyday chairs are perfect for meeting rooms, churches, community centres and other similar spaces. They come with a padded seat or webbing and all variants are linkable. All Anyday chairs can be linked interchangeably with each other whatever their design, and all can of course be stacked.