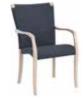

## **ANYDAY CHAIRS**

Design: Marit Stigsdotter / Staffan Lind

The chairs in the Anyday range have a comfy seat and a wide back for optimum support.

The long armrests of the Anyday armchair provide support when sitting down and getting up from the chair. The Anyday suspendable armchair combines arm support with suspendability, which facilitates cleaning.

All Anyday products are stackable and the armchair can also be fitted with wheels and handles so it can be pushed up to the table more easily.

All chairs have removable, washable coverings.