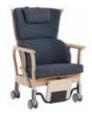

## ALICE RED&BLUE EDITION, SIDES AND NECK CUSHION WITH SIDE SUPPORT

Design: Marit Stigsdotter / Staffan Lind

The Red&Blue edition is our Alice armchair in colours that have been chosen with our dementia users in mind. Clarity in their surroundings can help make these users feel more secure, and colour and design can help with this. The primary colours red and blue are the colours that most people can perceive and describe for the longest. Giving the seat and back different colours can also help to make their function easier to understand.

Yellow can be used as a highlighter colour on an individual cushion, for example. The Red&Blue edition will be a colourful feature that can be enjoyed by all.

**Sides**. Alice armchairs and sofas are appreciated for their light and airy appearance, but sometimes you want a cosier feel. Alice padded sides are installed by hand and can be installed at a later date on all models. No screws, fittings or holes are required. The coverings are removable and washable.

**Neck cushion with side support.** The Alice neck support can easily be adjusted in height and is now also available in an "earmuff" variant to support the head from the sides. Can be installed on all models.