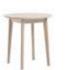

## **ALEX TABLE**

Design: Marit Stigsdotter / Staffan Lind

Alex is Albin's new range of permanent tables in different shapes and sizes, both rectangular and round. All the tables have low rims and are easy to combine with many different chairs and armchairs.

Top comes in solid birch or laminated MDF. Alex can also be supplied with a Quietboard top. The legs have stable wooden threads and can easily be assembled by hand without the need for tools, screws or fittings.

The ability to combine materials and colours makes Alex suitable for a wide variety of environments.

Hajd is 360° foldable, so a 3-section screen can be folded up into a compact unit that takes up a minimum of space.