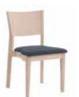

## **ANYDAY CHAIRS**

Design: Marit Stigsdotter / Staffan Lind

The chairs in the Anyday range have a comfy seat and a wide back for optimum support.

The long armrests of the Anyday armchair provide support when sitting down and getting up from the chair. The Anyday suspendable armchair combines arm support with suspendability, which facilitates cleaning.

## **ANYDAY CHAIRS WITH WEBBING**

Design: Marit Stigsdotter / Staffan Lind

Our comfortable, versatile Anyday chairs are perfect for meeting rooms, churches, community centres and other similar spaces. They come with a padded seat or webbing and all variants are linkable. All Anyday chairs can be linked interchangeably with each other whatever their design, and all can of course be stacked.