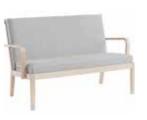

## **ANYDAY CHAIRS**

Design: Marit Stigsdotter / Staffan Lind

The chairs in the Anyday range have a comfy seat and a wide back for optimum support.

The long armrests of the Anyday armchair provide support when sitting down and getting up from the chair. The Anyday suspendable armchair combines arm support with suspendability, which facilitates cleaning.

All Anyday products are stackable and the armchair can also be fitted with wheels and handles so it can be pushed up to the table more easily.

All chairs have removable, washable coverings.