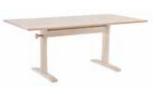

## **ALEX TABLE**

Design: Marit Stigsdotter / Staffan Lind

Alex is Albin's new range of permanent tables in different shapes and sizes, both rectangular and round. All the tables have low rims and are easy to combine with many different chairs and armchairs.

Top comes in solid birch or laminated MDF. Alex can also be supplied with a Quietboard top. The legs have stable wooden threads and can easily be assembled by hand without the need for tools, screws or fittings.

The ability to combine materials and colours makes Alex suitable for a wide variety of environments.

Hajd is 360° foldable, so a 3-section screen can be folded up into a compact unit that takes up a minimum of space.