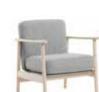

## **ANYDAY CHAIRS**

Design: Marit Stigsdotter / Staffan Lind

The chairs in the Anyday range have a comfy seat and a wide back for optimum support.

The long armrests of the Anyday armchair provide support when sitting down and getting up from the chair. The Anyday suspendable armchair combines arm support with suspendability, which facilitates cleaning.

All Anyday products are stackable and the armchair can also be fitted with wheels and handles so it can be pushed up to the table more easily.

All chairs have removable, washable coverings.