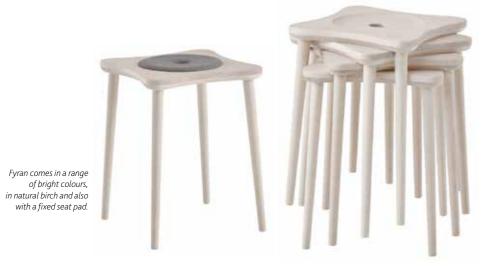

## **FYRAN STACKABLE STOOL**

Design: Marit Stigsdotter / Staffan Lind

The Fyran stool offers an easy way of providing additional seating on a temporary basis, if a resident is being visited by several people, for example. It is primarily intended to be used by staff or visitors.

Up to four Fyran stools can be stacked together. This is very practical if there is more than one stool in the room. And it also allows you to keep a few spare stools in a "stool-pool", easy at hand.