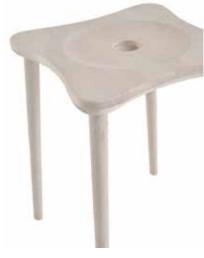

## **FYRAN STACKABLE STOOL**

Design: Marit Stigsdotter / Staffan Lind

The Fyran stool offers an easy way of providing additional seating on a temporary basis, if a resident is being visited by several people, for example. It is primarily intended to be used by staff or visitors.

Up to four Fyran stools can be stacked together. This is very practical if there is more than one stool in the room. And it also allows you to keep a few spare stools in a "stool-pool", easy at hand.

### IT'S ALL IN THE DETAIL

Rounded corners and the soft contours of their tops give our Alex tables character.

The rounded square-shaped seats of the Fyran stool combine form and function in a fun way. The bevelled edges of the back legs where they connect with the back is a theme that runs throughout the Anyday range.