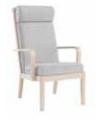

## **ANYDAY CHAIRS**

Design: Marit Stigsdotter / Staffan Lind

The chairs in the Anyday range have a comfy seat and a wide back for optimum support.

The long armrests of the Anyday armchair provide support when sitting down and getting up from the chair. The Anyday suspendable armchair combines arm support with suspendability, which facilitates cleaning.

All Anyday products are stackable and the armchair can also be fitted with wheels and handles so it can be pushed up to the table more easily.

All chairs have removable, washable coverings.