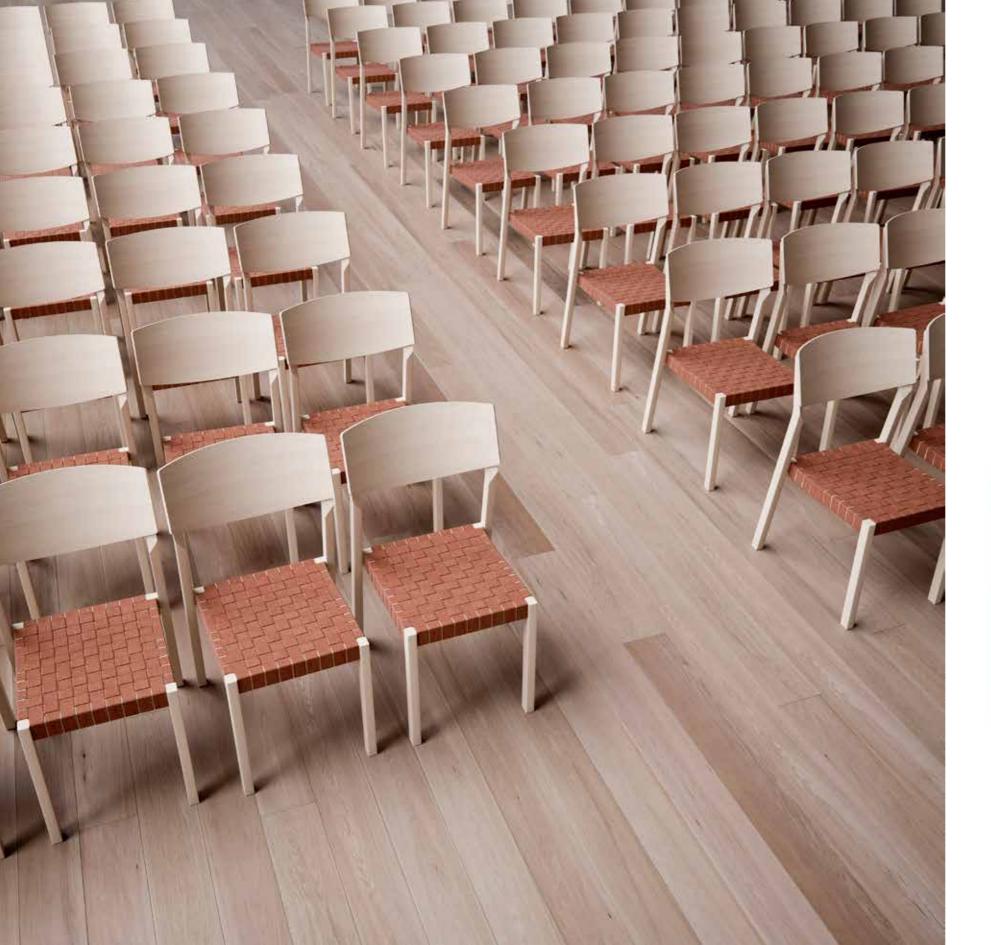

## **ANYDAY CHAIRS WITH WEBBING**

Design: Marit Stigsdotter / Staffan Lind

Our comfortable, versatile Anyday chairs are perfect for meeting rooms, churches, community centres and other similar spaces. They come with a padded seat or webbing and all variants are linkable. All Anyday chairs can be linked interchangeably with each other whatever their design, and all can of course be stacked.