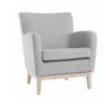

## ALICE RED&BLUE EDITION, SIDES AND NECK CUSHION WITH SIDE SUPPORT

Design: Marit Stigsdotter / Staffan Lind

The Red&Blue edition is our Alice armchair in colours that have been chosen with our dementia users in mind. Clarity in their surroundings can help make these users feel more secure, and colour and design can help with this. The primary colours red and blue are the colours that most people can perceive and describe for the longest. Giving the seat and back different colours can also help to make their function easier to understand.

Yellow can be used as a highlighter colour on an individual cushion, for example. The Red&Blue edition will be a colourful feature that can be enjoyed by all.

**Sides**. Alice armchairs and sofas are appreciated for their light and airy appearance, but sometimes you want a cosier feel. Alice padded sides are installed by hand and can be installed at a later date on all models. No screws, fittings or holes are required. The coverings are removable and washable.