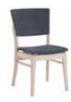

## **ANYDAY CHAIRS WITH WEBBING**

Design: Marit Stigsdotter / Staffan Lind

Our comfortable, versatile Anyday chairs are perfect for meeting rooms, churches, community centres and other similar spaces. They come with a padded seat or webbing and all variants are linkable. All Anyday chairs can be linked interchangeably with each other whatever their design, and all can of course be stacked.