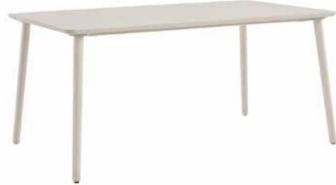

## **ALEX TABLE**

Design: Marit Stigsdotter / Staffan Lind

Alex is Albin's new range of permanent tables in different shapes and sizes, both rectangular and round. All the tables have low rims and are easy to combine with many different chairs and armchairs.

Top comes in solid birch or laminated MDF. Alex can also be supplied with a Quietboard top. The legs have stable wooden threads and can easily be assembled by hand without the need for tools, screws or fittings.

The ability to combine materials and colours makes Alex suitable for a wide variety of environments.

Hajd is 360° foldable, so a 3-section screen can be folded up into a compact unit that takes up a minimum of space.

### IT'S ALL IN THE DETAIL

Rounded corners and the soft contours of their tops give our Alex tables character.

The rounded square-shaped seats of the Fyran stool combine form and function in a fun way. The bevelled edges of the back legs where they connect with the back is a theme that runs throughout the Anyday range.