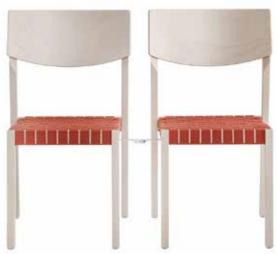

## **ANYDAY CHAIRS WITH WEBBING**

Design: Marit Stigsdotter / Staffan Lind

Our comfortable, versatile Anyday chairs are perfect for meeting rooms, churches, community centres and other similar spaces. They come with a padded seat or webbing and all variants are linkable. All Anyday chairs can be linked interchangeably with each other whatever their design, and all can of course be stacked.