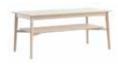

## **ALEX TABLE**

Design: Marit Stigsdotter / Staffan Lind

Alex is Albin's new range of permanent tables in different shapes and sizes, both rectangular and round. All the tables have low rims and are easy to combine with many different chairs and armchairs.

Top comes in solid birch or laminated MDF. Alex can also be supplied with a Quietboard top. The legs have stable wooden threads and can easily be assembled by hand without the need for tools, screws or fittings.

The ability to combine materials and colours makes Alex suitable for a wide variety of environments.

Hajd is 360° foldable, so a 3-section screen can be folded up into a compact unit that takes up a minimum of space.