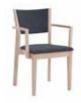

## **ANYDAY CHAIRS**

Design: Marit Stigsdotter / Staffan Lind

The chairs in the Anyday range have a comfy seat and a wide back for optimum support.

The long armrests of the Anyday armchair provide support when sitting down and getting up from the chair. The Anyday suspendable armchair combines arm support with suspendability, which facilitates cleaning.

All Anyday products are stackable and the armchair can also be fitted with wheels and handles so it can be pushed up to the table more easily.

All chairs have removable, washable coverings.