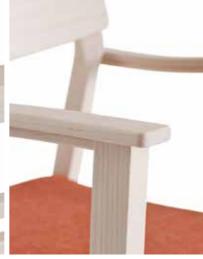

### IT'S ALL IN THE DETAIL

Rounded corners and the soft contours of their tops give our Alex tables character.

The rounded square-shaped seats of the Fyran stool combine form and function in a fun way. The bevelled edges of the back legs where they connect with the back is a theme that runs throughout the Anyday range.

The Anyday easy chair has gently undulating armrests with contours and profiles for the hand to discover.

The Alice range now also comes with its own adapted raisers in the same design as the range itself.