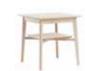

## **FYRAN STACKABLE STOOL**

Design: Marit Stigsdotter / Staffan Lind

The Fyran stool offers an easy way of providing additional seating on a temporary basis, if a resident is being visited by several people, for example. It is primarily intended to be used by staff or visitors.

Up to four Fyran stools can be stacked together. This is very practical if there is more than one stool in the room. And it also allows you to keep a few spare stools in a "stool-pool", easy at hand.