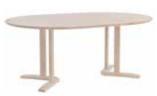

## **ALEX TABLE**

Design: Marit Stigsdotter / Staffan Lind

Alex is Albin's new range of permanent tables in different shapes and sizes, both rectangular and round. All the tables have low rims and are easy to combine with many different chairs and armchairs.

Top comes in solid birch or laminated MDF. Alex can also be supplied with a Quietboard top. The legs have stable wooden threads and can easily be assembled by hand without the need for tools, screws or fittings.

The ability to combine materials and colours makes Alex suitable for a wide variety of environments.

Hajd is 360° foldable, so a 3-section screen can be folded up into a compact unit that takes up a minimum of space.