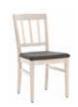

## **ANYDAY CHAIRS**

Design: Marit Stigsdotter / Staffan Lind

The chairs in the Anyday range have a comfy seat and a wide back for optimum support.

The long armrests of the Anyday armchair provide support when sitting down and getting up from the chair. The Anyday suspendable armchair combines arm support with suspendability, which facilitates cleaning.

All Anyday products are stackable and the armchair can also be fitted with wheels and handles so it can be pushed up to the table more easily.

All chairs have removable, washable coverings.