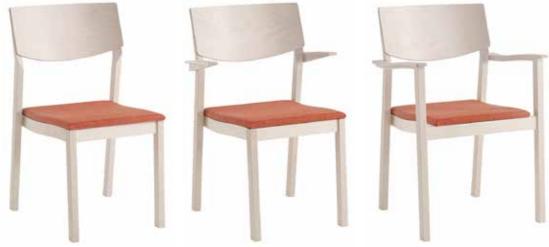

## **ANYDAY CHAIRS**

Design: Marit Stigsdotter / Staffan Lind

The chairs in the Anyday range have a comfy seat and a wide back for optimum support.

The long armrests of the Anyday armchair provide support when sitting down and getting up from the chair. The Anyday suspendable armchair combines arm support with suspendability, which facilitates cleaning.

All Anyday products are stackable and the armchair can also be fitted with wheels and handles so it can be pushed up to the table more easily.

All chairs have removable, washable coverings.