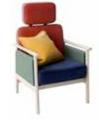

## ALICE RED&BLUE EDITION, SIDES AND NECK CUSHION WITH SIDE SUPPORT

Design: Marit Stigsdotter / Staffan Lind

The Red&Blue edition is our Alice armchair in colours that have been chosen with our dementia users in mind. Clarity in their surroundings can help make these users feel more secure, and colour and design can help with this. The primary colours red and blue are the colours that most people can perceive and describe for the longest. Giving the seat and back different colours can also help to make their function easier to understand.

Yellow can be used as a highlighter colour on an individual cushion, for example. The Red&Blue edition will be a colourful feature that can be enjoyed by all.

**Sides**. Alice armchairs and sofas are appreciated for their light and airy appearance, but sometimes you want a cosier feel. Alice padded sides are installed by hand and can be installed at a later date on all models. No screws, fittings or holes are required. The coverings are removable and washable.