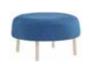

Hajd comes in one or three sections in natural birch and in a wide variety of different fabrics.

Design: Marit Stigsdotter / Staffan Lind

Alice pouffe stools are the natural complement to Alice easy chairs and sofas. They provide additional seating that encourages conversation and breaks. They are flexible and easy to move around and can also be used as footstools.

These pouffe stools combine the best of pouffes and stools: the inviting softness of the pouffe and the legs of the stool, which lift it from the floor, help keep it clean and make cleaning quick and easy. And, of course, they have removable, washable coverings.