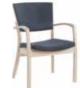

## **ANYDAY CHAIRS**

Design: Marit Stigsdotter / Staffan Lind

The chairs in the Anyday range have a comfy seat and a wide back for optimum support.

The long armrests of the Anyday armchair provide support when sitting down and getting up from the chair. The Anyday suspendable armchair combines arm support with suspendability, which facilitates cleaning.

All Anyday products are stackable and the armchair can also be fitted with wheels and handles so it can be pushed up to the table more easily.

All chairs have removable, washable coverings.