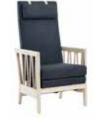

## ALICE RED&BLUE EDITION, SIDES AND NECK CUSHION WITH SIDE SUPPORT

Design: Marit Stigsdotter / Staffan Lind

The Red&Blue edition is our Alice armchair in colours that have been chosen with our dementia users in mind. Clarity in their surroundings can help make these users feel more secure, and colour and design can help with this. The primary colours red and blue are the colours that most people can perceive and describe for the longest. Giving the seat and back different colours can also help to make their function easier to understand.

Yellow can be used as a highlighter colour on an individual cushion, for example. The Red&Blue edition will be a colourful feature that can be enjoyed by all.

**Sides**. Alice armchairs and sofas are appreciated for their light and airy appearance, but sometimes you want a cosier feel. Alice padded sides are installed by hand and can be installed at a later date on all models. No screws, fittings or holes are required. The coverings are removable and washable.