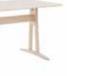

## **ALEX TABLE**

Design: Marit Stigsdotter / Staffan Lind

Alex is Albin's new range of permanent tables in different shapes and sizes, both rectangular and round. All the tables have low rims and are easy to combine with many different chairs and armchairs.

Top comes in solid birch or laminated MDF. Alex can also be supplied with a Quietboard top. The legs have stable wooden threads and can easily be assembled by hand without the need for tools, screws or fittings.

The ability to combine materials and colours makes Alex suitable for a wide variety of environments.

Hajd is 360° foldable, so a 3-section screen can be folded up into a compact unit that takes up a minimum of space.