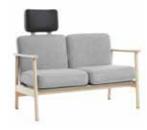

## ALICE RED&BLUE EDITION, SIDES AND NECK CUSHION WITH SIDE SUPPORT

Design: Marit Stigsdotter / Staffan Lind

The Red&Blue edition is our Alice armchair in colours that have been chosen with our dementia users in mind. Clarity in their surroundings can help make these users feel more secure, and colour and design can help with this. The primary colours red and blue are the colours that most people can perceive and describe for the longest. Giving the seat and back different colours can also help to make their function easier to understand.

Yellow can be used as a highlighter colour on an individual cushion, for example. The Red&Blue edition will be a colourful feature that can be enjoyed by all.

**Sides**. Alice armchairs and sofas are appreciated for their light and airy appearance, but sometimes you want a cosier feel. Alice padded sides are installed by hand and can be installed at a later date on all models. No screws, fittings or holes are required. The coverings are removable and washable.