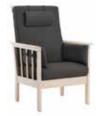

## ALICE RED&BLUE EDITION, SIDES AND NECK CUSHION WITH SIDE SUPPORT

Design: Marit Stigsdotter / Staffan Lind

The Red&Blue edition is our Alice armchair in colours that have been chosen with our dementia users in mind. Clarity in their surroundings can help make these users feel more secure, and colour and design can help with this. The primary colours red and blue are the colours that most people can perceive and describe for the longest. Giving the seat and back different colours can also help to make their function easier to understand.

Yellow can be used as a highlighter colour on an individual cushion, for example. The Red&Blue edition will be a colourful feature that can be enjoyed by all.

**Sides**. Alice armchairs and sofas are appreciated for their light and airy appearance, but sometimes you want a cosier feel. Alice padded sides are installed by hand and can be installed at a later date on all models. No screws, fittings or holes are required. The coverings are removable and washable.

**Neck cushion with side support.** The Alice neck support can easily be adjusted in height and is now also available in an "earmuff" variant to support the head from the sides. Can be installed on all models.