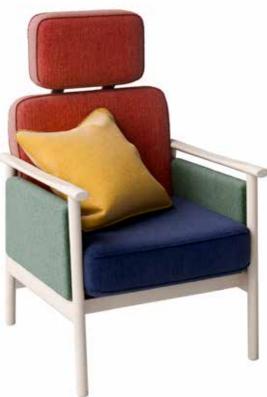

## ALICE RED&BLUE EDITION, SIDES AND NECK CUSHION WITH SIDE SUPPORT

Design: Marit Stigsdotter / Staffan Lind

The Red&Blue edition is our Alice armchair in colours that have been chosen with our dementia users in mind. Clarity in their surroundings can help make these users feel more secure, and colour and design can help with this. The primary colours red and blue are the colours that most people can perceive and describe for the longest. Giving the seat and back different colours can also help to make their function easier to understand.

Yellow can be used as a highlighter colour on an individual cushion, for example. The Red&Blue edition will be a colourful feature that can be enjoyed by all.

**Sides**. Alice armchairs and sofas are appreciated for their light and airy appearance, but sometimes you want a cosier feel. Alice padded sides are installed by hand and can be installed at a later date on all models. No screws, fittings or holes are required. The coverings are removable and washable.