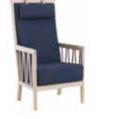

## **ANYDAY CHAIRS**

Design: Marit Stigsdotter / Staffan Lind

The chairs in the Anyday range have a comfy seat and a wide back for optimum support.

The long armrests of the Anyday armchair provide support when sitting down and getting up from the chair. The Anyday suspendable armchair combines arm support with suspendability, which facilitates cleaning.

All Anyday products are stackable and the armchair can also be fitted with wheels and handles so it can be pushed up to the table more easily.

All chairs have removable, washable coverings.