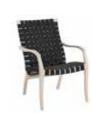

## ALICE RED&BLUE EDITION, SIDES AND NECK CUSHION WITH SIDE SUPPORT

Design: Marit Stigsdotter / Staffan Lind

The Red&Blue edition is our Alice armchair in colours that have been chosen with our dementia users in mind. Clarity in their surroundings can help make these users feel more secure, and colour and design can help with this. The primary colours red and blue are the colours that most people can perceive and describe for the longest. Giving the seat and back different colours can also help to make their function easier to understand.

Yellow can be used as a highlighter colour on an individual cushion, for example. The Red&Blue edition will be a colourful feature that can be enjoyed by all.

**Sides**. Alice armchairs and sofas are appreciated for their light and airy appearance, but sometimes you want a cosier feel. Alice padded sides are installed by hand and can be installed at a later date on all models. No screws, fittings or holes are required. The coverings are removable and washable.