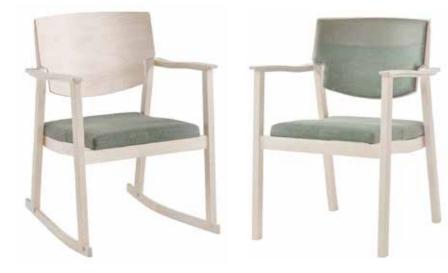

# ANYDAY EASY CHAIR AND ROCKING CHAIR

Design: Marit Stigsdotter / Staffan Lind

The Anyday easy chair is lightweight, space-saving and easy to move around – just like an ordinary armchair, but yet almost as comfortable as an ordinary upholstered easy chair. It can be used as a conference chair or visitors chair, in wards or day rooms.

With living environments becoming ever more compact, stackability is a bonus. Since the requirement for seating and functions varies, the ability to increase flexibility and free up floor space by stacking the armchairs is useful.

Anyday rocking chair. Movement stimulates the brain and almost everyone enjoys the feeling that rocking in a rocking chair creates. And that includes people of all ages, both young and old. People with dementia in particular are thought to benefit from and enjoy the feeling of rocking in a rocking chair. The benefits of rocking chairs in care environments have been known for some time.

Both our armchairs and our rocking chairs have removable, washable seat coverings.