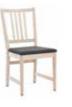

## **ANYDAY CHAIRS WITH WEBBING**

Design: Marit Stigsdotter / Staffan Lind

Our comfortable, versatile Anyday chairs are perfect for meeting rooms, churches, community centres and other similar spaces. They come with a padded seat or webbing and all variants are linkable. All Anyday chairs can be linked interchangeably with each other whatever their design, and all can of course be stacked.