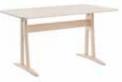

## **ALEX TABLE**

Design: Marit Stigsdotter / Staffan Lind

Alex is Albin's new range of permanent tables in different shapes and sizes, both rectangular and round. All the tables have low rims and are easy to combine with many different chairs and armchairs.

Top comes in solid birch or laminated MDF. Alex can also be supplied with a Quietboard top. The legs have stable wooden threads and can easily be assembled by hand without the need for tools, screws or fittings.

The ability to combine materials and colours makes Alex suitable for a wide variety of environments.

Hajd is 360° foldable, so a 3-section screen can be folded up into a compact unit that takes up a minimum of space.