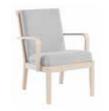

## **ANYDAY CHAIRS**

Design: Marit Stigsdotter / Staffan Lind

The chairs in the Anyday range have a comfy seat and a wide back for optimum support.

The long armrests of the Anyday armchair provide support when sitting down and getting up from the chair. The Anyday suspendable armchair combines arm support with suspendability, which facilitates cleaning.

All Anyday products are stackable and the armchair can also be fitted with wheels and handles so it can be pushed up to the table more easily.

All chairs have removable, washable coverings.