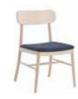

## **ANYDAY CHAIRS**

Design: Marit Stigsdotter / Staffan Lind

The chairs in the Anyday range have a comfy seat and a wide back for optimum support.

The long armrests of the Anyday armchair provide support when sitting down and getting up from the chair. The Anyday suspendable armchair combines arm support with suspendability, which facilitates cleaning.

## **ANYDAY CHAIRS WITH WEBBING**

Design: Marit Stigsdotter / Staffan Lind

Our comfortable, versatile Anyday chairs are perfect for meeting rooms, churches, community centres and other similar spaces. They come with a padded seat or webbing and all variants are linkable. All Anyday chairs can be linked interchangeably with each other whatever their design, and all can of course be stacked.