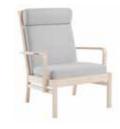

## **ANYDAY CHAIRS**

Design: Marit Stigsdotter / Staffan Lind

The chairs in the Anyday range have a comfy seat and a wide back for optimum support.

The long armrests of the Anyday armchair provide support when sitting down and getting up from the chair. The Anyday suspendable armchair combines arm support with suspendability, which facilitates cleaning.

All Anyday products are stackable and the armchair can also be fitted with wheels and handles so it can be pushed up to the table more easily.

All chairs have removable, washable coverings.