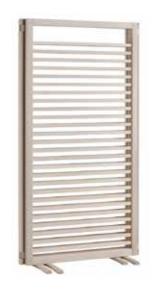

## HAJD ROOM DIVIDER

Design: Marit Stigsdotter / Staffan Lind

Hajd room divider allows work and living spaces to be used for a wide variety of purposes. The flexible room dividers make it easy to divide up and screen off spaces, functions and activities on a temporary basis.

The screens have slatted or fabric filling. The light and airy slats provide visual screening whilst still enabling close contact with the surrounding area. Fabric fillings can be used to give the space a cosy feel. This version of Hajd also enhances the acoustic environment.

Hajd comes in one or three sections in natural birch and in a wide variety of different fabrics.

Design: Marit Stigsdotter / Staffan Lind

Alice pouffe stools are the natural complement to Alice easy chairs and sofas. They provide additional seating that encourages conversation and breaks. They are flexible and easy to move around and can also be used as footstools.