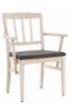

## **ANYDAY CHAIRS**

Design: Marit Stigsdotter / Staffan Lind

The chairs in the Anyday range have a comfy seat and a wide back for optimum support.

The long armrests of the Anyday armchair provide support when sitting down and getting up from the chair. The Anyday suspendable armchair combines arm support with suspendability, which facilitates cleaning.

All Anyday products are stackable and the armchair can also be fitted with wheels and handles so it can be pushed up to the table more easily.

All chairs have removable, washable coverings.