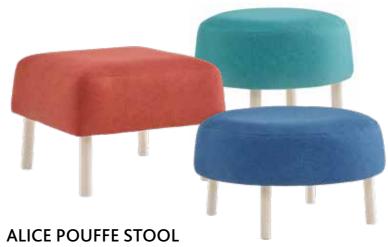

Hajd comes in one or three sections in natural birch and in a wide variety of different fabrics.

Design: Marit Stigsdotter / Staffan Lind

Alice pouffe stools are the natural complement to Alice easy chairs and sofas. They provide additional seating that encourages conversation and breaks. They are flexible and easy to move around and can also be used as footstools.

These pouffe stools combine the best of pouffes and stools: the inviting softness of the pouffe and the legs of the stool, which lift it from the floor, help keep it clean and make cleaning quick and easy. And, of course, they have removable, washable coverings.

ALICE POUFFE STOOL Marit Stigsdotter/Staffan Lind Solid birch.

ALICE POUFFE STOOL Marit Stigsdotter/Staffan Lind Solid birch.

GRETA EASY CHAIR HIGH ADJUSTABLE WIS Design Solid birch.

GRETA FOOTSTOOL WIS Design Solid birch.