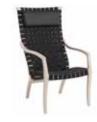

## ALICE RED&BLUE EDITION, SIDES AND NECK CUSHION WITH SIDE SUPPORT

Design: Marit Stigsdotter / Staffan Lind

The Red&Blue edition is our Alice armchair in colours that have been chosen with our dementia users in mind. Clarity in their surroundings can help make these users feel more secure, and colour and design can help with this. The primary colours red and blue are the colours that most people can perceive and describe for the longest. Giving the seat and back different colours can also help to make their function easier to understand.

Yellow can be used as a highlighter colour on an individual cushion, for example. The Red&Blue edition will be a colourful feature that can be enjoyed by all.

**Sides**. Alice armchairs and sofas are appreciated for their light and airy appearance, but sometimes you want a cosier feel. Alice padded sides are installed by hand and can be installed at a later date on all models. No screws, fittings or holes are required. The coverings are removable and washable.