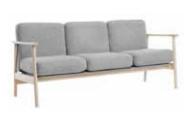

## **ANYDAY CHAIRS**

Design: Marit Stigsdotter / Staffan Lind

The chairs in the Anyday range have a comfy seat and a wide back for optimum support.

The long armrests of the Anyday armchair provide support when sitting down and getting up from the chair. The Anyday suspendable armchair combines arm support with suspendability, which facilitates cleaning.

All Anyday products are stackable and the armchair can also be fitted with wheels and handles so it can be pushed up to the table more easily.

All chairs have removable, washable coverings.