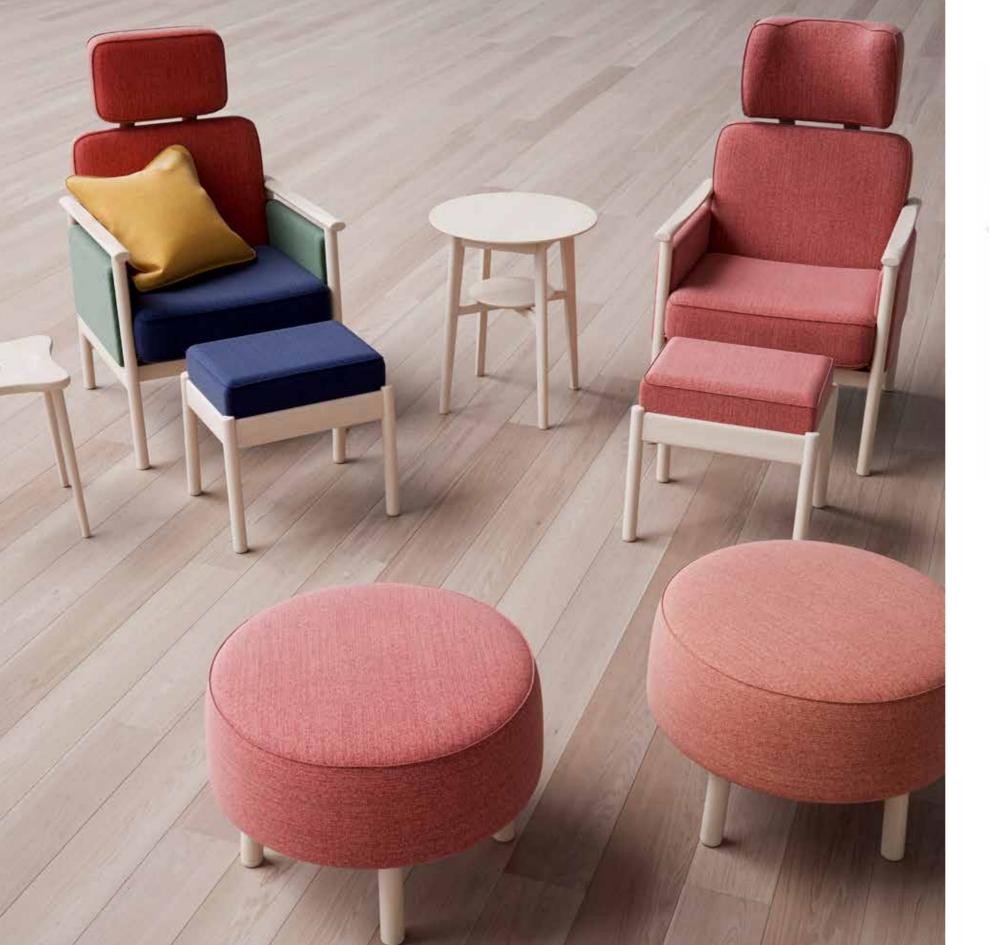

Hajd comes in one or three sections in natural birch and in a wide variety of different fabrics.

Design: Marit Stigsdotter / Staffan Lind

Alice pouffe stools are the natural complement to Alice easy chairs and sofas. They provide additional seating that encourages conversation and breaks. They are flexible and easy to move around and can also be used as footstools.

These pouffe stools combine the best of pouffes and stools: the inviting softness of the pouffe and the legs of the stool, which lift it from the floor, help keep it clean and make cleaning quick and easy. And, of course, they have removable, washable coverings.

## ALICE RED&BLUE EDITION, SIDES AND NECK CUSHION WITH SIDE SUPPORT

Design: Marit Stigsdotter / Staffan Lind

The Red&Blue edition is our Alice armchair in colours that have been chosen with our dementia users in mind. Clarity in their surroundings can help make these users feel more secure, and colour and design can help with this. The primary colours red and blue are the colours that most people can perceive and describe for the longest. Giving the seat and back different colours can also help to make their function easier to understand.

Yellow can be used as a highlighter colour on an individual cushion, for example. The Red&Blue edition will be a colourful feature that can be enjoyed by all.

**Sides**. Alice armchairs and sofas are appreciated for their light and airy appearance, but sometimes you want a cosier feel. Alice padded sides are installed by hand and can be installed at a later date on all models. No screws, fittings or holes are required. The coverings are removable and washable.

**Neck cushion with side support.** The Alice neck support can easily be adjusted in height and is now also available in an "earmuff" variant to support the head from the sides. Can be installed on all models.