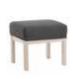

Hajd comes in one or three sections in natural birch and in a wide variety of different fabrics.

Design: Marit Stigsdotter / Staffan Lind

Alice pouffe stools are the natural complement to Alice easy chairs and sofas. They provide additional seating that encourages conversation and breaks. They are flexible and easy to move around and can also be used as footstools.

These pouffe stools combine the best of pouffes and stools: the inviting softness of the pouffe and the legs of the stool, which lift it from the floor, help keep it clean and make cleaning quick and easy. And, of course, they have removable, washable coverings.