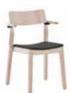

## **ANYDAY CHAIRS**

Design: Marit Stigsdotter / Staffan Lind

The chairs in the Anyday range have a comfy seat and a wide back for optimum support.

The long armrests of the Anyday armchair provide support when sitting down and getting up from the chair. The Anyday suspendable armchair combines arm support with suspendability, which facilitates cleaning.

All Anyday products are stackable and the armchair can also be fitted with wheels and handles so it can be pushed up to the table more easily.

All chairs have removable, washable coverings.