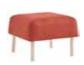

Hajd comes in one or three sections in natural birch and in a wide variety of different fabrics.

Design: Marit Stigsdotter / Staffan Lind

Alice pouffe stools are the natural complement to Alice easy chairs and sofas. They provide additional seating that encourages conversation and breaks. They are flexible and easy to move around and can also be used as footstools.

These pouffe stools combine the best of pouffes and stools: the inviting softness of the pouffe and the legs of the stool, which lift it from the floor, help keep it clean and make cleaning quick and easy. And, of course, they have removable, washable coverings.