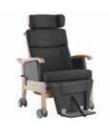

## ALICE RED&BLUE EDITION, SIDES AND NECK CUSHION WITH SIDE SUPPORT

Design: Marit Stigsdotter / Staffan Lind

The Red&Blue edition is our Alice armchair in colours that have been chosen with our dementia users in mind. Clarity in their surroundings can help make these users feel more secure, and colour and design can help with this. The primary colours red and blue are the colours that most people can perceive and describe for the longest. Giving the seat and back different colours can also help to make their function easier to understand.

Yellow can be used as a highlighter colour on an individual cushion, for example. The Red&Blue edition will be a colourful feature that can be enjoyed by all.

**Sides**. Alice armchairs and sofas are appreciated for their light and airy appearance, but sometimes you want a cosier feel. Alice padded sides are installed by hand and can be installed at a later date on all models. No screws, fittings or holes are required. The coverings are removable and washable.

**Neck cushion with side support.** The Alice neck support can easily be adjusted in height and is now also available in an "earmuff" variant to support the head from the sides. Can be installed on all models.