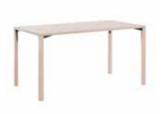

## **ALEX TABLE**

Design: Marit Stigsdotter / Staffan Lind

Alex is Albin's new range of permanent tables in different shapes and sizes, both rectangular and round. All the tables have low rims and are easy to combine with many different chairs and armchairs.

Top comes in solid birch or laminated MDF. Alex can also be supplied with a Quietboard top. The legs have stable wooden threads and can easily be assembled by hand without the need for tools, screws or fittings.

The ability to combine materials and colours makes Alex suitable for a wide variety of environments.

Hajd is 360° foldable, so a 3-section screen can be folded up into a compact unit that takes up a minimum of space.