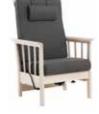

## ALICE RED&BLUE EDITION, SIDES AND NECK CUSHION WITH SIDE SUPPORT

Design: Marit Stigsdotter / Staffan Lind

The Red&Blue edition is our Alice armchair in colours that have been chosen with our dementia users in mind. Clarity in their surroundings can help make these users feel more secure, and colour and design can help with this. The primary colours red and blue are the colours that most people can perceive and describe for the longest. Giving the seat and back different colours can also help to make their function easier to understand.

Yellow can be used as a highlighter colour on an individual cushion, for example. The Red&Blue edition will be a colourful feature that can be enjoyed by all.

**Sides**. Alice armchairs and sofas are appreciated for their light and airy appearance, but sometimes you want a cosier feel. Alice padded sides are installed by hand and can be installed at a later date on all models. No screws, fittings or holes are required. The coverings are removable and washable.

**Neck cushion with side support.** The Alice neck support can easily be adjusted in height and is now also available in an "earmuff" variant to support the head from the sides. Can be installed on all models.