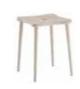

## **ALEX TABLE**

Design: Marit Stigsdotter / Staffan Lind

Alex is Albin's new range of permanent tables in different shapes and sizes, both rectangular and round. All the tables have low rims and are easy to combine with many different chairs and armchairs.

Top comes in solid birch or laminated MDF. Alex can also be supplied with a Quietboard top. The legs have stable wooden threads and can easily be assembled by hand without the need for tools, screws or fittings.

The ability to combine materials and colours makes Alex suitable for a wide variety of environments.

Hajd is 360° foldable, so a 3-section screen can be folded up into a compact unit that takes up a minimum of space.