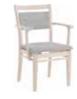

## **ANYDAY CHAIRS**

Design: Marit Stigsdotter / Staffan Lind

The chairs in the Anyday range have a comfy seat and a wide back for optimum support.

The long armrests of the Anyday armchair provide support when sitting down and getting up from the chair. The Anyday suspendable armchair combines arm support with suspendability, which facilitates cleaning.

All Anyday products are stackable and the armchair can also be fitted with wheels and handles so it can be pushed up to the table more easily.

All chairs have removable, washable coverings.