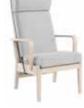

## **ANYDAY CHAIRS**

Design: Marit Stigsdotter / Staffan Lind

The chairs in the Anyday range have a comfy seat and a wide back for optimum support.

The long armrests of the Anyday armchair provide support when sitting down and getting up from the chair. The Anyday suspendable armchair combines arm support with suspendability, which facilitates cleaning.

All Anyday products are stackable and the armchair can also be fitted with wheels and handles so it can be pushed up to the table more easily.

All chairs have removable, washable coverings.