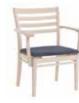

## **ANYDAY CHAIRS**

Design: Marit Stigsdotter / Staffan Lind

The chairs in the Anyday range have a comfy seat and a wide back for optimum support.

The long armrests of the Anyday armchair provide support when sitting down and getting up from the chair. The Anyday suspendable armchair combines arm support with suspendability, which facilitates cleaning.

All Anyday products are stackable and the armchair can also be fitted with wheels and handles so it can be pushed up to the table more easily.

All chairs have removable, washable coverings.