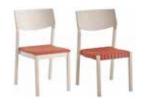

## **ANYDAY CHAIRS**

Design: Marit Stigsdotter / Staffan Lind

The chairs in the Anyday range have a comfy seat and a wide back for optimum support.

The long armrests of the Anyday armchair provide support when sitting down and getting up from the chair. The Anyday suspendable armchair combines arm support with suspendability, which facilitates cleaning.

All Anyday products are stackable and the armchair can also be fitted with wheels and handles so it can be pushed up to the table more easily.

All chairs have removable, washable coverings.