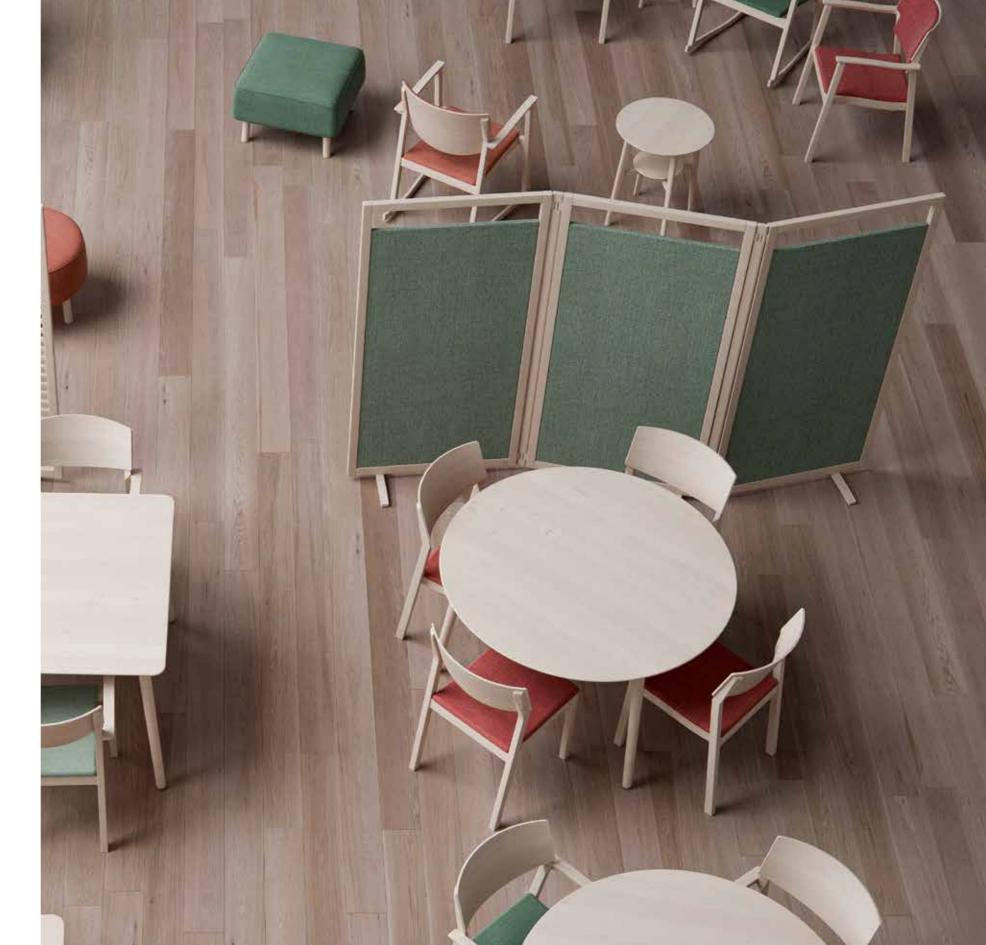

## **ALEX TABLE**

Design: Marit Stigsdotter / Staffan Lind

Alex is Albin's new range of permanent tables in different shapes and sizes, both rectangular and round. All the tables have low rims and are easy to combine with many different chairs and armchairs.

The ability to combine materials and colours makes Alex suitable for a wide variety of environments.

Hajd is 360° foldable, so a 3-section screen can be folded up into a compact unit that takes up a minimum of space.

## HAJD ROOM DIVIDER

Design: Marit Stigsdotter / Staffan Lind

Hajd room divider allows work and living spaces to be used for a wide variety of purposes. The flexible room dividers make it easy to divide up and screen off spaces, functions and activities on a temporary basis.

Hajd comes in one or three sections in natural birch and in a wide variety of different fabrics.

Design: Marit Stigsdotter / Staffan Lind

Alice pouffe stools are the natural complement to Alice easy chairs and sofas. They provide additional seating that encourages conversation and breaks. They are flexible and easy to move around and can also be used as footstools.