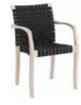

## **ANYDAY CHAIRS**

Design: Marit Stigsdotter / Staffan Lind

The chairs in the Anyday range have a comfy seat and a wide back for optimum support.

The long armrests of the Anyday armchair provide support when sitting down and getting up from the chair. The Anyday suspendable armchair combines arm support with suspendability, which facilitates cleaning.

All Anyday products are stackable and the armchair can also be fitted with wheels and handles so it can be pushed up to the table more easily.

All chairs have removable, washable coverings.