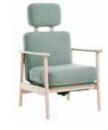

## ALICE RED&BLUE EDITION, SIDES AND NECK CUSHION WITH SIDE SUPPORT

Design: Marit Stigsdotter / Staffan Lind

The Red&Blue edition is our Alice armchair in colours that have been chosen with our dementia users in mind. Clarity in their surroundings can help make these users feel more secure, and colour and design can help with this. The primary colours red and blue are the colours that most people can perceive and describe for the longest. Giving the seat and back different colours can also help to make their function easier to understand.

Yellow can be used as a highlighter colour on an individual cushion, for example. The Red&Blue edition will be a colourful feature that can be enjoyed by all.

**Sides**. Alice armchairs and sofas are appreciated for their light and airy appearance, but sometimes you want a cosier feel. Alice padded sides are installed by hand and can be installed at a later date on all models. No screws, fittings or holes are required. The coverings are removable and washable.

**Neck cushion with side support.** The Alice neck support can easily be adjusted in height and is now also available in an "earmuff" variant to support the head from the sides. Can be installed on all models.