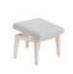

Hajd comes in one or three sections in natural birch and in a wide variety of different fabrics.

Design: Marit Stigsdotter / Staffan Lind

Alice pouffe stools are the natural complement to Alice easy chairs and sofas. They provide additional seating that encourages conversation and breaks. They are flexible and easy to move around and can also be used as footstools.

These pouffe stools combine the best of pouffes and stools: the inviting softness of the pouffe and the legs of the stool, which lift it from the floor, help keep it clean and make cleaning quick and easy. And, of course, they have removable, washable coverings.