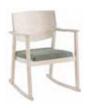

# ANYDAY EASY CHAIR AND ROCKING CHAIR

Design: Marit Stigsdotter / Staffan Lind

The Anyday easy chair is lightweight, space-saving and easy to move around – just like an ordinary armchair, but yet almost as comfortable as an ordinary upholstered easy chair. It can be used as a conference chair or visitors chair, in wards or day rooms.

Anyday rocking chair. Movement stimulates the brain and almost everyone enjoys the feeling that rocking in a rocking chair creates. And that includes people of all ages, both young and old. People with dementia in particular are thought to benefit from and enjoy the feeling of rocking in a rocking chair. The benefits of rocking chairs in care environments have been known for some time.

Both our armchairs and our rocking chairs have removable, washable seat coverings.