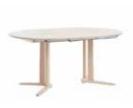

## **ALEX TABLE**

Design: Marit Stigsdotter / Staffan Lind

Alex is Albin's new range of permanent tables in different shapes and sizes, both rectangular and round. All the tables have low rims and are easy to combine with many different chairs and armchairs.

Top comes in solid birch or laminated MDF. Alex can also be supplied with a Quietboard top. The legs have stable wooden threads and can easily be assembled by hand without the need for tools, screws or fittings.

The ability to combine materials and colours makes Alex suitable for a wide variety of environments.

Hajd is 360° foldable, so a 3-section screen can be folded up into a compact unit that takes up a minimum of space.

### IT'S ALL IN THE DETAIL

Rounded corners and the soft contours of their tops give our Alex tables character.

The rounded square-shaped seats of the Fyran stool combine form and function in a fun way. The bevelled edges of the back legs where they connect with the back is a theme that runs throughout the Anyday range.