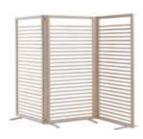

## HAJD ROOM DIVIDER

Design: Marit Stigsdotter / Staffan Lind

Hajd room divider allows work and living spaces to be used for a wide variety of purposes. The flexible room dividers make it easy to divide up and screen off spaces, functions and activities on a temporary basis.

The screens have slatted or fabric filling. The light and airy slats provide visual screening whilst still enabling close contact with the surrounding area. Fabric fillings can be used to give the space a cosy feel. This version of Hajd also enhances the acoustic environment.

Hajd comes in one or three sections in natural birch and in a wide variety of different fabrics.

Design: Marit Stigsdotter / Staffan Lind

Alice pouffe stools are the natural complement to Alice easy chairs and sofas. They provide additional seating that encourages conversation and breaks. They are flexible and easy to move around and can also be used as footstools.