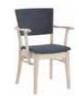

## **ANYDAY CHAIRS**

Design: Marit Stigsdotter / Staffan Lind

The chairs in the Anyday range have a comfy seat and a wide back for optimum support.

The long armrests of the Anyday armchair provide support when sitting down and getting up from the chair. The Anyday suspendable armchair combines arm support with suspendability, which facilitates cleaning.

All Anyday products are stackable and the armchair can also be fitted with wheels and handles so it can be pushed up to the table more easily.

All chairs have removable, washable coverings.