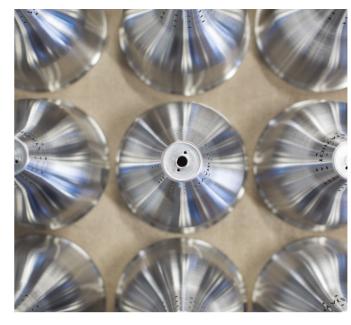

Heat

Our Stayhot Heat Lamp Classic are built by hand in our Swedish warehouse, using high quality anodised aluminum.

Lamp

## Lamp

Designed and developed by our innovation team, each lamp is built by hand in our Swedish factory, using high quality anodised aluminum.