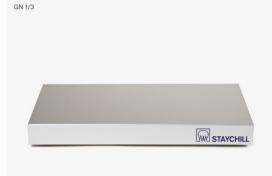

# Staychill

Sometimes you just need to keep cool & calm. For these moments, we have our Staychill<sup>™</sup> Chill Trays, available in five gastronorm sizes. They will keep your food appetizingly fresh, & most importantly, cold.

### Staychill<sup>™</sup> Chill Trays

Whether it is for the breakfast buffet or the salad buffet, Staychill<sup>™</sup> is the effective solution for keeping food cold. Our Chill Trays keep anything from sandwiches to butter cold, whilst being an excellent helper for holiday buffets as well as any cold cut smorgasbord.

### **Product Information**

Instructions

Material

Put the Staychill Chill Tray in the freezer overnight (+12 hours). It will maintain a temperature below +8 °C for at least 3 hours.

Aluminum

GN 1/6

GN 1/4

Round