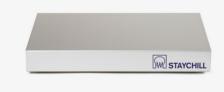

# Staychill

Sometimes you just need to keep cool & calm. For these moments, we have our Staychill<sup>™</sup> Chill Trays, available in five gastronorm sizes. They will keep your food appetizingly fresh, & most importantly, cold.

### Staychill<sup>™</sup> Chill Trays

Whether it is for the breakfast buffet or the salad buffet, Staychill<sup>™</sup> is the effective solution for keeping food cold. Our Chill Trays keep anything from sandwiches to butter cold, whilst being an excellent helper for holiday buffets as well as any cold cut smorgasbord.

### **Product Information**

Instructions

Material

Put the Staychill Chill Tray in the freezer overnight (+12 hours). It will maintain a temperature below +8 °C for at least 3 hours.

Aluminum

GN 1/6

GN 1/4

Round