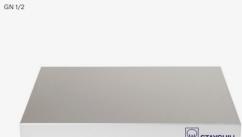

# Staychill

Sometimes you just need to keep cool & calm. For these moments, we have our Staychill<sup>™</sup> Chill Trays, available in five gastronorm sizes. They will keep your food appetizingly fresh, & most importantly, cold.

### Staychill<sup>™</sup> Chill Trays

Whether it is for the breakfast buffet or the salad buffet, Staychill<sup>™</sup> is the effective solution for keeping food cold. Our Chill Trays keep anything from sandwiches to butter cold, whilst being an excellent helper for holiday buffets as well as any cold cut smorgasbord.

### **Product Information**

Instructions

Material

Put the Staychill Chill Tray in the freezer overnight (+12 hours). It will maintain a temperature below +8 °C for at least 3 hours.

Aluminum

GN 1/6

GN 1/4

Round