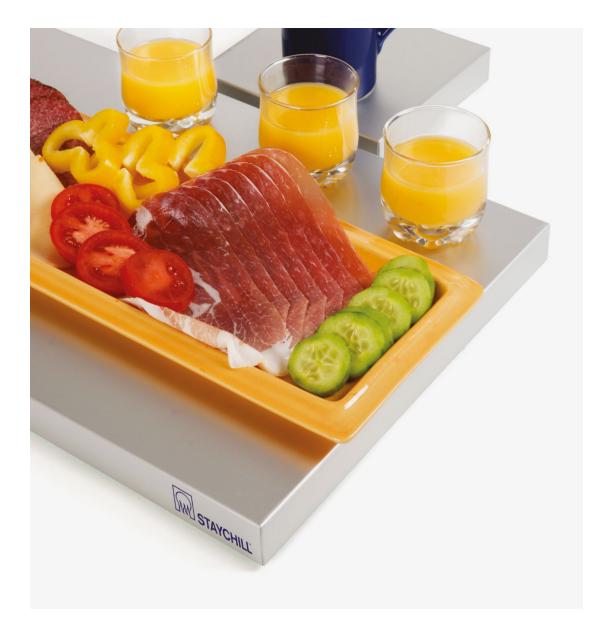

# Staychill

Sometimes you just need to keep cool & calm. For these moments, we have our Staychill<sup>™</sup> Chill Trays, available in five gastronorm sizes. They will keep your food appetizingly fresh, & most importantly, cold.

### Staychill<sup>™</sup> Chill Trays

Whether it is for the breakfast buffet or the salad buffet, Staychill<sup>™</sup> is the effective solution for keeping food cold. Our Chill Trays keep anything from sandwiches to butter cold, whilst being an excellent helper for holiday buffets as well as any cold cut smorgasbord.

### **Product Information**

Instructions

Material

Put the Staychill Chill Tray in the freezer overnight (+12 hours). It will maintain a temperature below +8 °C for at least 3 hours.

Aluminum

GN 1/6

GN 1/4

Round