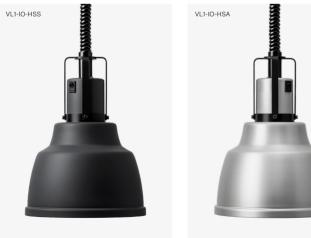

Heat

Our Stayhot Heat Lamp Classic are built by hand in our Swedish warehouse, using high quality anodised aluminum.

Lamp

## Classic

### Stayhot Heat Lamp Classic

Manufactured in our Swedish warehouse, the Stayhot Classic heat lamps are available in several models, as fixed length or with a rise and fall function. All our models are all available in aluminum, brass, copper and black.

### **Product Information**

Shade

Material Power

| H 350mm / Ø 180mm |
|-------------------|
| Anodised Aluminum |
| 230 V / 250 W     |