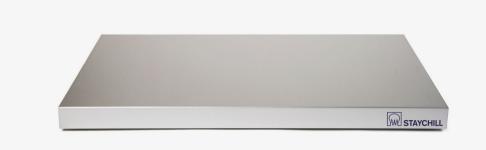

# Staychill

Sometimes you just need to keep cool & calm. For these moments, we have our Staychill<sup>™</sup> Chill Trays, available in five gastronorm sizes. They will keep your food appetizingly fresh, & most importantly, cold.

### Staychill<sup>™</sup> Chill Trays

Whether it is for the breakfast buffet or the salad buffet, Staychill<sup>™</sup> is the effective solution for keeping food cold. Our Chill Trays keep anything from sandwiches to butter cold, whilst being an excellent helper for holiday buffets as well as any cold cut smorgasbord.

### **Product Information**

Instructions

Material

Put the Staychill Chill Tray in the freezer overnight (+12 hours). It will maintain a temperature below +8 °C for at least 3 hours.

Aluminum

GN 1/6

GN 1/4

Round