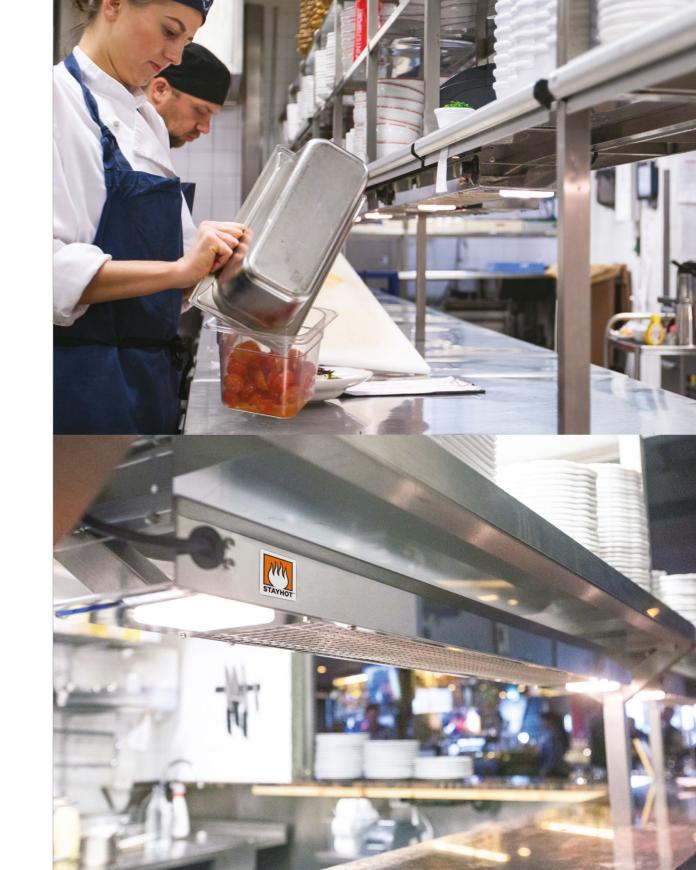

# Stayhot

Manufactured with high quality stainless steel in our factory in Stockholm, our Strip Heaters are built to last & perform in all type of kitchens.

Strip

Available in four different lengths, with or without lights. Locally manufactured, our strip heaters come with adjustable fastening ends. Table stand or chains for hanging are available as add-ons.

## Heaters

Stainless Steel Stand

### **Stayhot Strip Heaters**

Our quality strip heaters comes in four lengths and are available with or without lights.

Locally manufactured, they come with adjustable fastening ends. Table stand or chains for hanging are available as add-ons.

### **Product Information**

| Material     | Stainless steel             |
|--------------|-----------------------------|
| Heat Source  | Quartz heating element      |
| Installation | 30-40 cm above the food     |
| Measurements | 570 – 1430 mm x 150 x 60 mm |
| Voltage      | 230 V                       |
| Power        | 575 - 1050 W                |