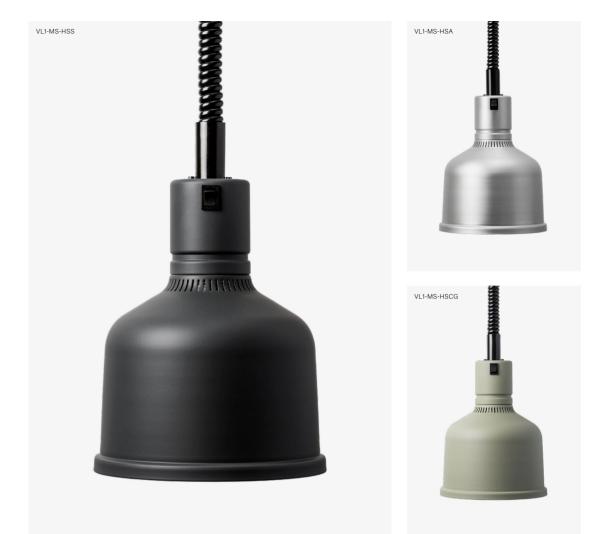

## Sweden.

Heat

Stayhot Focus Heat Lamps are made for the kitchens of tomorrow, blending timeless design with components of the highest quality.

## Lamp

Designed and developed by our innovation team, each lamp is built by hand in our Swedish factory, using high quality anodised aluminum.

## Focus

### Stayhot Heat Lamp Focus

Our brand new series — Stayhot Focus — has been designed, developed and manufactured in our Swedish warehouse. Available in several models, as fixed length and with a rise and fall function.

### Product Information

Shade H 250mm / Ø 200 - 220 mm Material Anodised Aluminum 230 V / 250 W Power