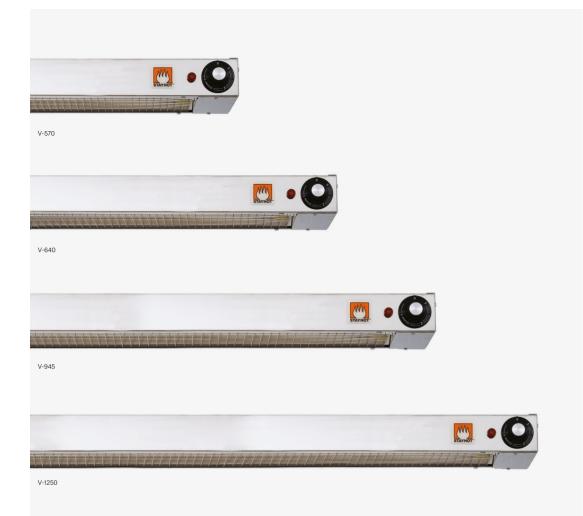

# Stayhot

Manufactured with high quality stainless steel in our factory in Stockholm, our Strip Heaters are built to last & perform in all type of kitchens.

Strip

Available in four different lengths, with or without lights. Locally manufactured, our strip heaters come with adjustable fastening ends. Table stand or chains for hanging are available as add-ons.

### **Stayhot Strip Heaters**

Our quality strip heaters comes in four lengths and are available with or without lights.

Locally manufactured, they come with adjustable fastening ends. Table stand or chains for hanging are available as add-ons.

### **Product Information**

| Material     | Stainless steel             |
|--------------|-----------------------------|
| Heat Source  | Quartz heating element      |
| Installation | 30-40 cm above the food     |
| Measurements | 570 – 1430 mm x 150 x 60 mm |
| Voltage      | 230 V                       |
| Power        | 575 - 1050 W                |