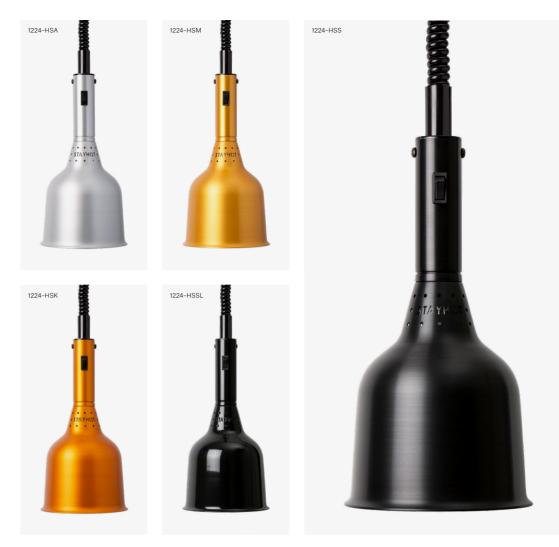

Heat

Our Stayhot Heat Lamp Classic are built by hand in our Swedish warehouse, using high quality anodised aluminum.

Lamp

## Classic

### Stayhot Heat Lamp Classic

Manufactured in our Swedish warehouse, the Stayhot Classic heat lamps are available in several models, as fixed length or with a rise and fall function. All our models are all available in aluminum, brass, copper and black.

### **Product Information**

Shade

Material Power

| H 350mm / Ø 180mm |
|-------------------|
| Anodised Aluminum |
| 230 V / 250 W     |