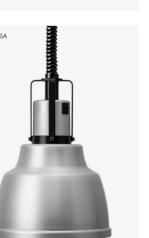

Heat

Our Stayhot Heat Lamp Classic are built by hand in our Swedish warehouse, using high quality anodised aluminum.

Lamp

## Classic

### Stayhot Heat Lamp Classic

Manufactured in our Swedish warehouse, the Stayhot Classic heat lamps are available in several models, as fixed length or with a rise and fall function. All our models are all available in aluminum, brass, copper and black.

### **Product Information**

Shade

Material Power

| H 350mm / Ø 180mm |
|-------------------|
| Anodised Aluminum |
| 230 V / 250 W     |