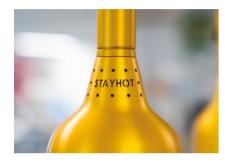

Heat

Our Stayhot Heat Lamp Classic are built by hand in our Swedish warehouse, using high quality anodised aluminum.

Lamp

### Stayhot Heat Lamp Classic

Manufactured in our Swedish warehouse, the Stayhot Classic heat lamps are available in several models, as fixed length or with a rise and fall function. All our models are all available in aluminum, brass, copper and black.

## Lamp

Designed and developed by our innovation team, each lamp is built by hand in our Swedish factory, using high quality anodised aluminum.

### Stayhot Heat Lamp Focus

Our brand new series — Stayhot Focus — has been designed, developed and manufactured in our Swedish warehouse. Available in several models, as fixed length and with a rise and fall function.