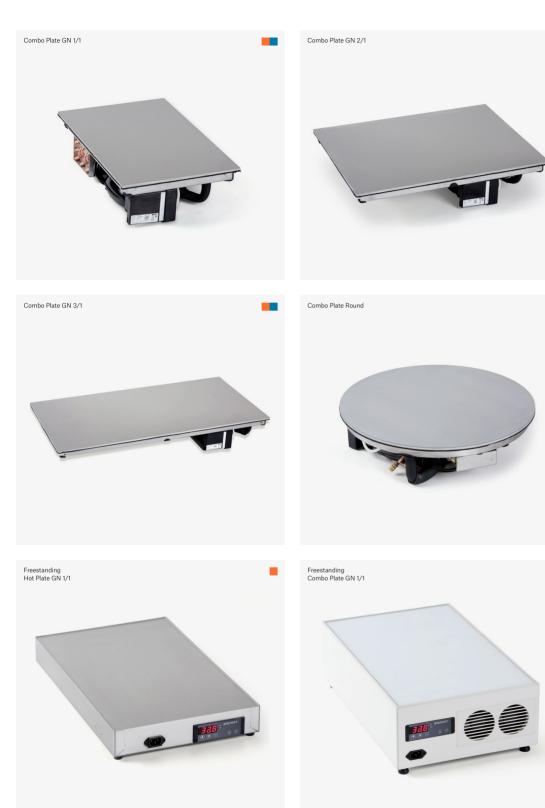

## Hot &

The StayHot&Cold combo plates offer extreme cold (-5 °C) to searing heat (-140 °C), all in the same product! With such versatile features, it's perfect for the everchanging restaurant buffet.

Manufactured in Austria, we are the exclusive dealer of the StayHot&Cold combo plates in all of Scandinavia & the Baltics.

### StayHot&Cold Combo Plates

StayHot&Cold offers chill trays, hot trays and our revolutionary combo plates, offering extreme cold to searing heat, all in the same product!

Choose between a durable stainless steel top or the elegant but tough Gorilla Glass, available in four various RAL colours.

We also offer freestanding models as well as combo wells.

### **Product Information**

| Material     | 6,9 mm multi-layer material |
|--------------|-----------------------------|
|              | CNS / Aluminum / CNS        |
| Optional     | Glass Coating 2 mm          |
| Voltage      | 240 V                       |
| Power        | 850 - 2340 W (GN 1/1 - 3/1) |
| Accessories  | 1 m controller cable        |
|              | 2 m power supply            |
| Requirements | Supply- and exhaust air     |
|              | must be ensured             |
|              |                             |