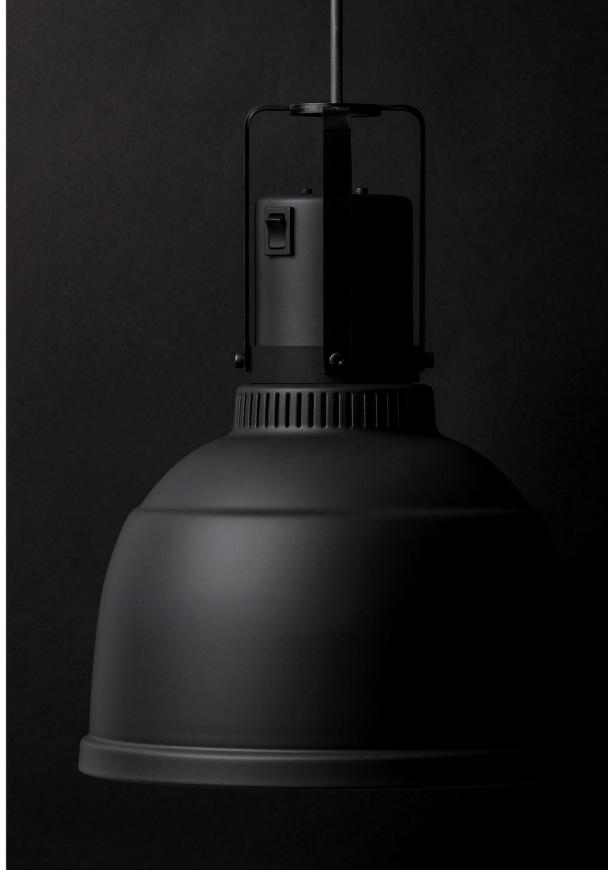

## Sweden.

Heat

Stayhot Focus Heat Lamps are made for the kitchens of tomorrow, blending timeless design with components of the highest quality.

## Lamp

Designed and developed by our innovation team, each lamp is built by hand in our Swedish factory, using high quality anodised aluminum.

### Stayhot Heat Lamp Focus

Our brand new series — Stayhot Focus — has been designed, developed and manufactured in our Swedish warehouse. Available in several models, as fixed length and with a rise and fall function.

### Product Information

Shade H 250mm / Ø 200 - 220 mm Material Anodised Aluminum 230 V / 250 W Power