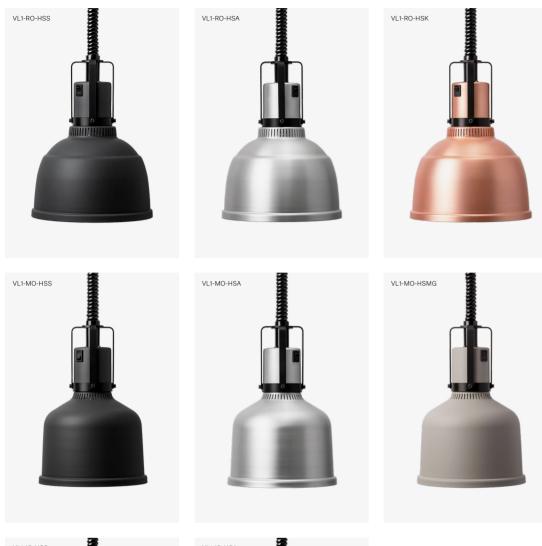

### Stayhot Heat Lamp Classic

Manufactured in our Swedish warehouse, the Stayhot Classic heat lamps are available in several models, as fixed length or with a rise and fall function. All our models are all available in aluminum, brass, copper and black.

### Stayhot Heat Lamp Focus

Our brand new series — Stayhot Focus — has been designed, developed and manufactured in our Swedish warehouse. Available in several models, as fixed length and with a rise and fall function.