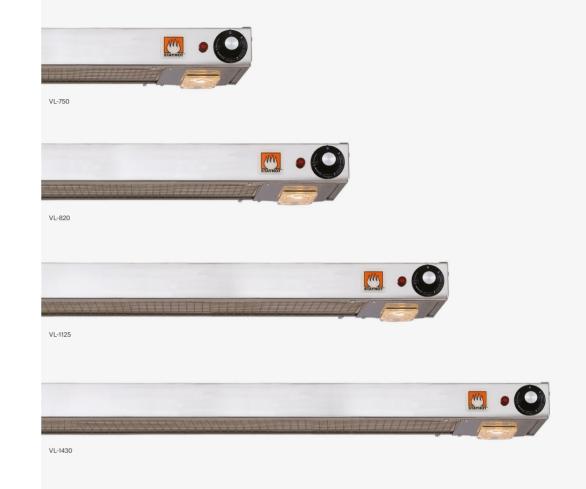

# Stayhot

Manufactured with high quality stainless steel in our factory in Stockholm, our Strip Heaters are built to last & perform in all type of kitchens.

Strip

Available in four different lengths, with or without lights. Locally manufactured, our strip heaters come with adjustable fastening ends. Table stand or chains for hanging are available as add-ons.

### **Stayhot Strip Heaters**

Our quality strip heaters comes in four lengths and are available with or without lights.

Locally manufactured, they come with adjustable fastening ends. Table stand or chains for hanging are available as add-ons.

## Plates

WP 250

WPE 307 Recess model with

separate control

WP 350

WPS 857