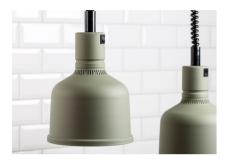

Heat

Our Stayhot Heat Lamp Classic are built by hand in our Swedish warehouse, using high quality anodised aluminum.

Lamp

### Stayhot Heat Lamp Classic

Manufactured in our Swedish warehouse, the Stayhot Classic heat lamps are available in several models, as fixed length or with a rise and fall function. All our models are all available in aluminum, brass, copper and black.

### **Product Information**

Shade

Material Power

| H 350mm / Ø 180mm |
|-------------------|
| Anodised Aluminum |
| 230 V / 250 W     |