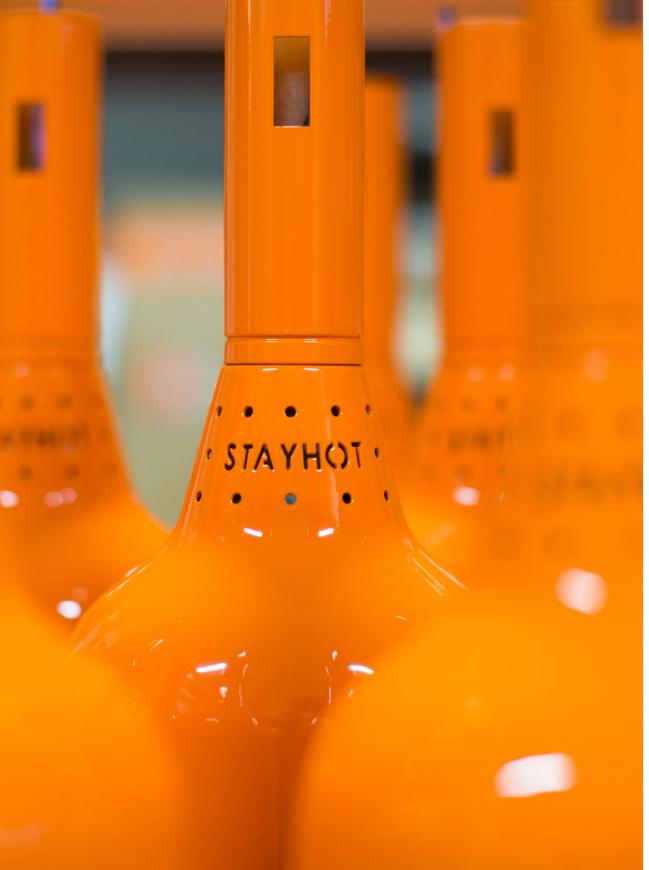

Heat

Our Stayhot Heat Lamp Classic are built by hand in our Swedish warehouse, using high quality anodised aluminum.

Lamp

### Stayhot Heat Lamp Classic

Manufactured in our Swedish warehouse, the Stayhot Classic heat lamps are available in several models, as fixed length or with a rise and fall function. All our models are all available in aluminum, brass, copper and black.

## Lamp

Designed and developed by our innovation team, each lamp is built by hand in our Swedish factory, using high quality anodised aluminum.

### Stayhot Heat Lamp Focus

Our brand new series — Stayhot Focus — has been designed, developed and manufactured in our Swedish warehouse. Available in several models, as fixed length and with a rise and fall function.