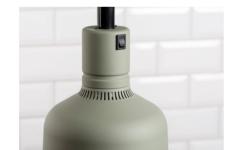

Heat

Our Stayhot Heat Lamp Classic are built by hand in our Swedish warehouse, using high quality anodised aluminum.

Lamp

### Stayhot Heat Lamp Classic

Manufactured in our Swedish warehouse, the Stayhot Classic heat lamps are available in several models, as fixed length or with a rise and fall function. All our models are all available in aluminum, brass, copper and black.

### **Product Information**

Shade

Material Power

| H 350mm / Ø 180mm |
|-------------------|
| Anodised Aluminum |
| 230 V / 250 W     |