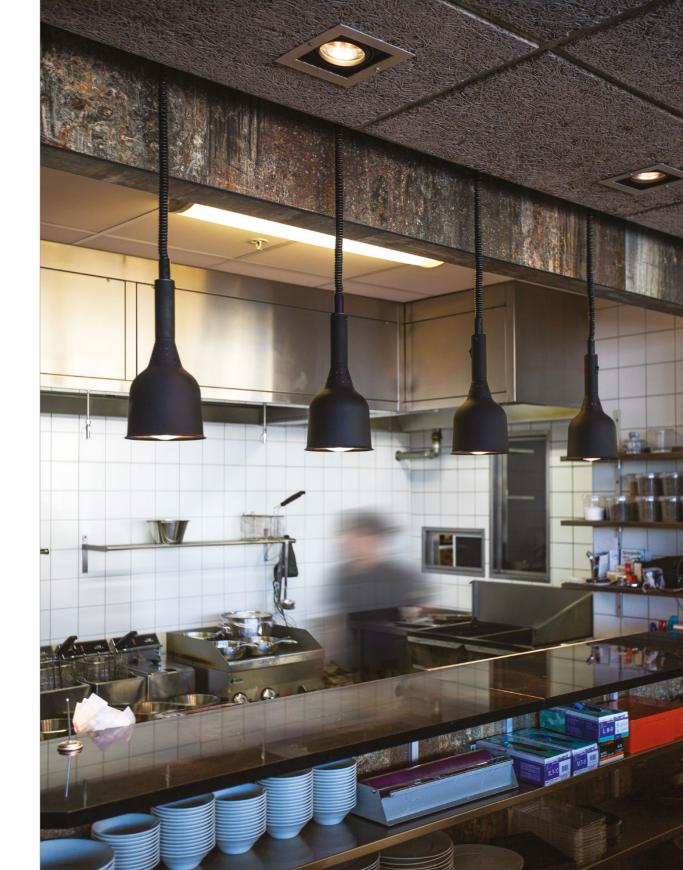

Heat

Our Stayhot Heat Lamp Classic are built by hand in our Swedish warehouse, using high quality anodised aluminum.

Lamp

### Stayhot Heat Lamp Classic

Manufactured in our Swedish warehouse, the Stayhot Classic heat lamps are available in several models, as fixed length or with a rise and fall function. All our models are all available in aluminum, brass, copper and black.

## Lamp

Designed and developed by our innovation team, each lamp is built by hand in our Swedish factory, using high quality anodised aluminum.

### Stayhot Heat Lamp Focus

Our brand new series — Stayhot Focus — has been designed, developed and manufactured in our Swedish warehouse. Available in several models, as fixed length and with a rise and fall function.