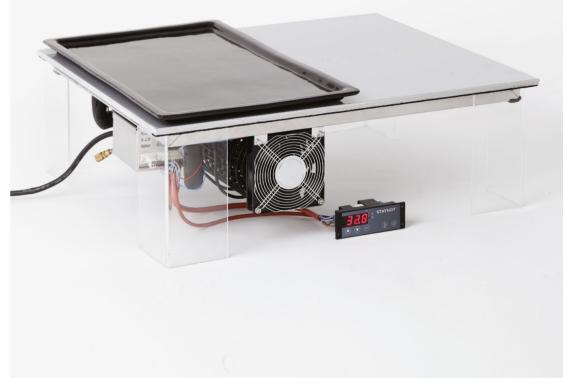

## Hot &

The StayHot&Cold combo plates offer extreme cold (-5 °C) to searing heat (-140 °C), all in the same product! With such versatile features, it's perfect for the everchanging restaurant buffet.

Manufactured in Austria, we are the exclusive dealer of the StayHot&Cold combo plates in all of Scandinavia & the Baltics.

### StayHot&Cold Combo Plates

StayHot&Cold offers chill trays, hot trays and our revolutionary combo plates, offering extreme cold to searing heat, all in the same product!

Choose between a durable stainless steel top or the elegant but tough Gorilla Glass, available in four various RAL colours.

### **Product Information**

| Material     | 6,9 mm multi-layer material |
|--------------|-----------------------------|
|              | CNS / Aluminum / CNS        |
| Optional     | Glass Coating 2 mm          |
| Voltage      | 240 V                       |
| Power        | 850 - 2340 W (GN 1/1 - 3/1) |
| Accessories  | 1 m controller cable        |
|              | 2 m power supply            |
| Requirements | Supply- and exhaust air     |
|              | must be ensured             |
|              |                             |